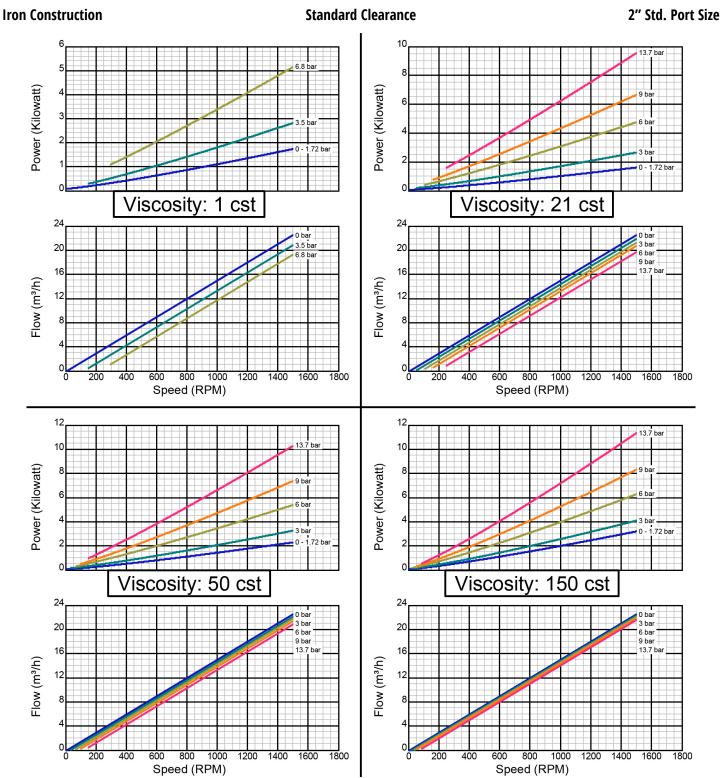

## **Performance Curves (Metric)**

GlobalGear® 90

## **Model GG0901**

There are many additional factors to consider when selecting a pump, including (but not limited to) suction conditions, temperature limitations and material compatabilities. Curve data is typical only, actual performance may vary. Consult the factory or an authorized Tuthill Pump Group representative for assistance.

Created on November 30, 2000 Iron Construction Standard Clearance 2" Std. Port Size

**Standard Clearance Iron Construction** 

There are many additional factors to consider when selecting a pump, including (but not limited to) suction conditions, temperature limitations and material compatabilities. Curve data is typical only, actual performance may vary. Consult the factory or an authorized Tuthill Pump Group representative for assistance.