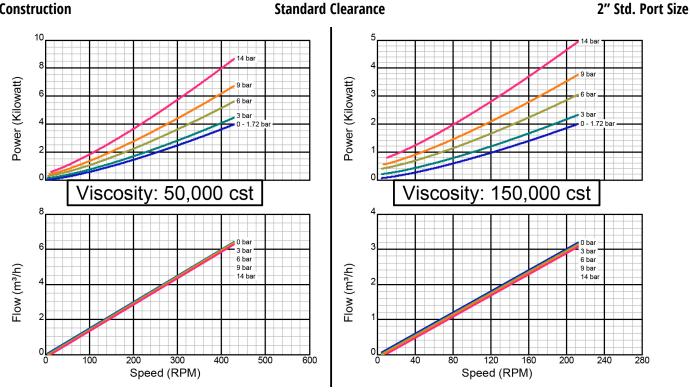

## **Performance Curves (Metric)**

GlobalGear® 90

## **Model GG0901**

There are many additional factors to consider when selecting a pump, including (but not limited to) suction conditions, temperature limitations and material compatabilities. Curve data is typical only, actual performance may vary. Consult the factory or an authorized Tuthill Pump Group representative for assistance.

Created on November 30, 2000 Iron Construction Standard Clearance 2" Std. Port Size

**Standard Clearance Iron Construction** 

There are many additional factors to consider when selecting a pump, including (but not limited to) suction conditions, temperature limitations and material compatabilities. Curve data is typical only, actual performance may vary. Consult the factory or an authorized Tuthill Pump Group representative for assistance.

Created on November 30, 2000