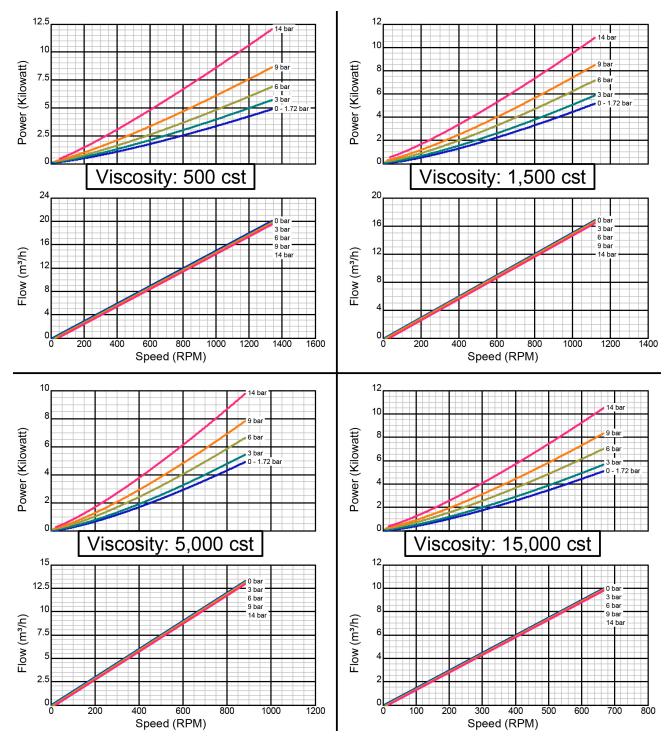

## **Performance Curves (Metric)**

GlobalGear® 90

## **Model GG0901**

There are many additional factors to consider when selecting a pump, including (but not limited to) suction conditions, temperature limitations and material compatabilities. Curve data is typical only, actual performance may vary. Consult the factory or an authorized Tuthill Pump Group representative for assistance.

Created on November 30, 2000 Iron Construction Standard Clearance 2" Std. Port Size

**Standard Clearance Iron Construction** 

There are many additional factors to consider when selecting a pump, including (but not limited to) suction conditions, temperature limitations and material compatabilities. Curve data is typical only, actual performance may vary. Consult the factory or an authorized Tuthill Pump Group representative for assistance.