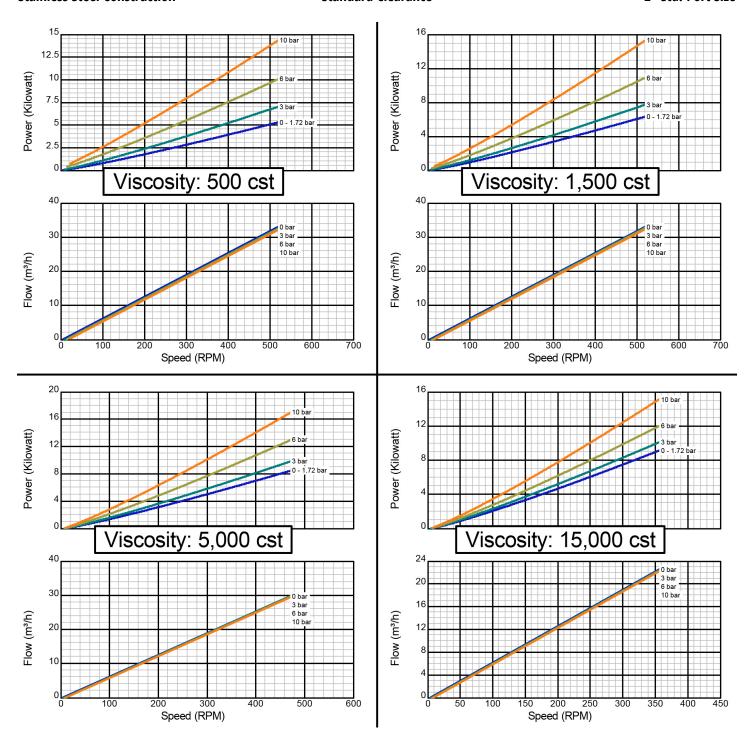

## **Performance Curves (Metric)**

GlobalGear® 210

## **Model GG210I**

Iron Construction Standard Clearance 2" Std. Port Size

There are many additional factors to consider when selecting a pump, including (but not limited to) suction conditions, temperature limitations and material compatabilities. Curve data is typical only, octual performance may vary. Consult the factory or an authorized Tuthill Pump Group representative for assistance.

Created on November 30, 2000

Iron Construction Standard Clearance 2" Std. Port Size

There are many additional factors to consider when selecting a pump, including (but not limited to) suction conditions, temperature limitations and material compatabilities. Curve data is typical only, actual performance may vary. Consult the factory or an authorized Tuthill Pump Group representative for assistance.