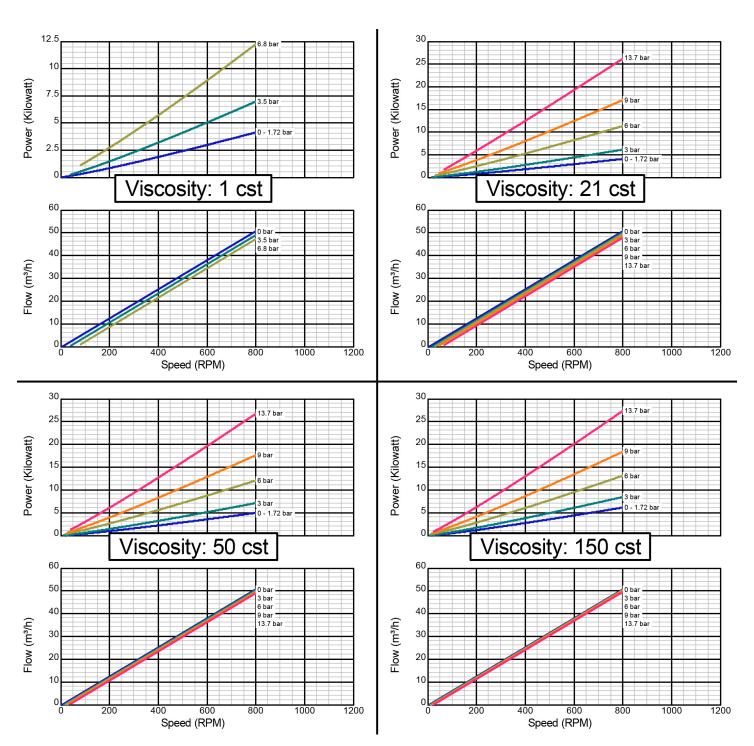

## **Performance Curves (Metric)**

GlobalGear® 210

## **Model GG210I**

Iron Construction Standard Clearance 2" Std. Port Size

There are many additional factors to consider when selecting a pump, including (but not limited to) suction conditions, temperature limitations and material compatabilities. Curve data is typical only, octual performance may vary. Consult the factory or an authorized Tuthill Pump Group representative for assistance.