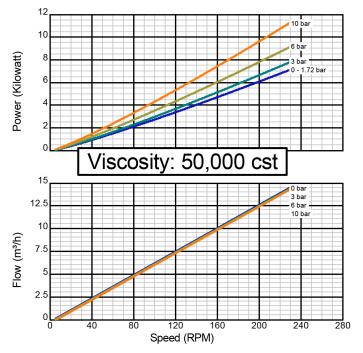

## **Performance Curves (Metric)**

GlobalGear® 210

## **Model GG210I**

Iron Construction Standard Clearance 2" Std. Port Size

There are many additional factors to consider when selecting a pump, including (but not limited to) suction conditions, temperature limitations and material compatabilities. Curve data is typical only, octual performance may vary. Consult the factory or an authorized Tuthill Pump Group representative for assistance.

Created on November 30, 2000

Iron Construction Standard Clearance 2" Std. Port Size

There are many additional factors to consider when selecting a pump, including (but not limited to) suction conditions, temperature limitations and material compatabilities. Curve data is typical only, actual performance may vary. Consult the factory or an authorized Tuthill Pump Group representative for assistance.