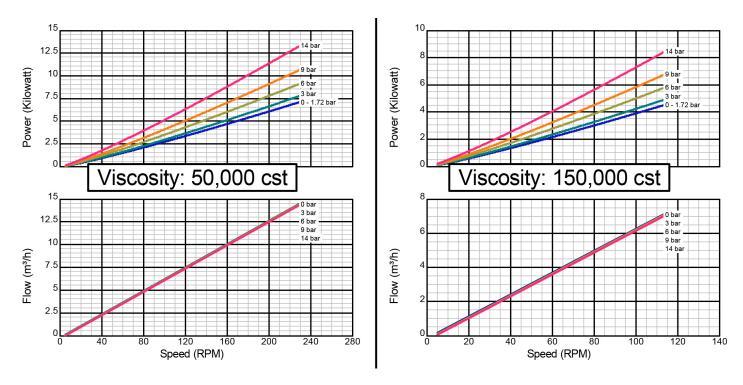

## **Performance Curves (Metric)**

GlobalGear® 210

## **Model GG210I**

Iron Construction Standard Clearance 2" Std. Port Size

There are many additional factors to consider when selecting a pump, including (but not limited to) suction conditions, temperature limitations and material compatabilities. Curve data is typical only, octual performance may vary. Consult the factory or an authorized Tuthill Pump Group representative for assistance.