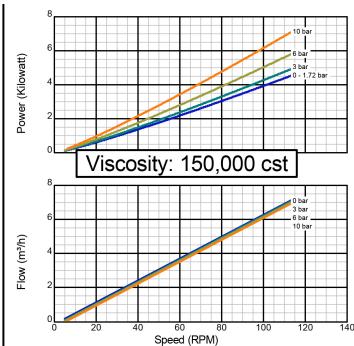

## **Performance Curves (Metric)**

GlobalGear® 210

## **Model GG210I**

Iron Construction Standard Clearance 2" Std. Port Size

There are many additional factors to consider when selecting a pump, including (but not limited to) suction conditions, temperature limitations and material compatabilities. Curve data is typical only, octual performance may vary. Consult the factory or an authorized Tuthill Pump Group representative for assistance.

Created on November 30, 2000

Iron Construction Standard Clearance 2" Std. Port Size

There are many additional factors to consider when selecting a pump, including (but not limited to) suction conditions, temperature limitations and material compatabilities. Curve data is typical only, actual performance may vary. Consult the factory or an authorized Tuthill Pump Group representative for assistance.