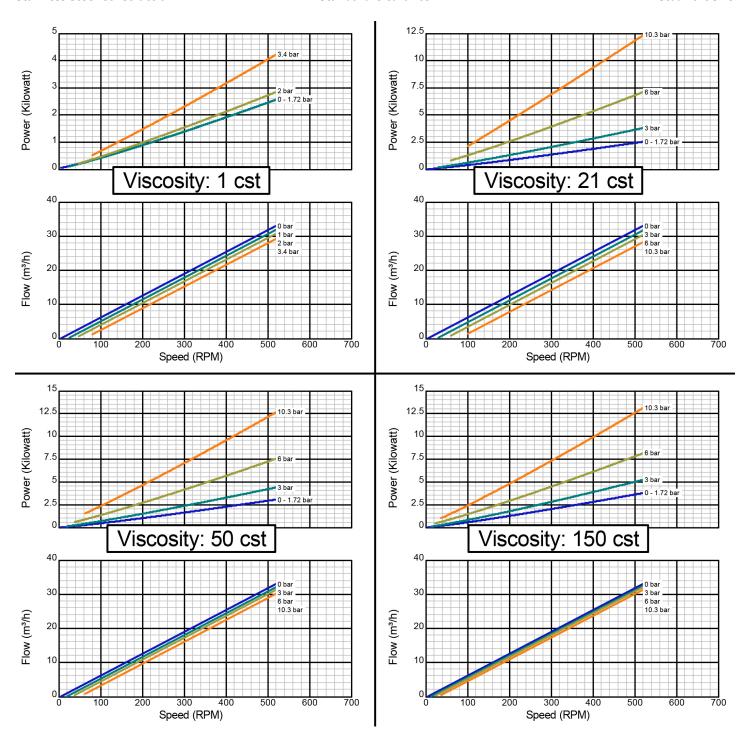

Created on November 30, 2000

Iron Construction Standard Clearance 2" Std. Port Size

There are many additional factors to consider when selecting a pump, including (but not limited to) suction conditions, temperature limitations and material compatabilities. Curve data is typical only, actual performance may vary. Consult the factory or an authorized Tuthill Pump Group representative for assistance.

Created on November 30, 2000