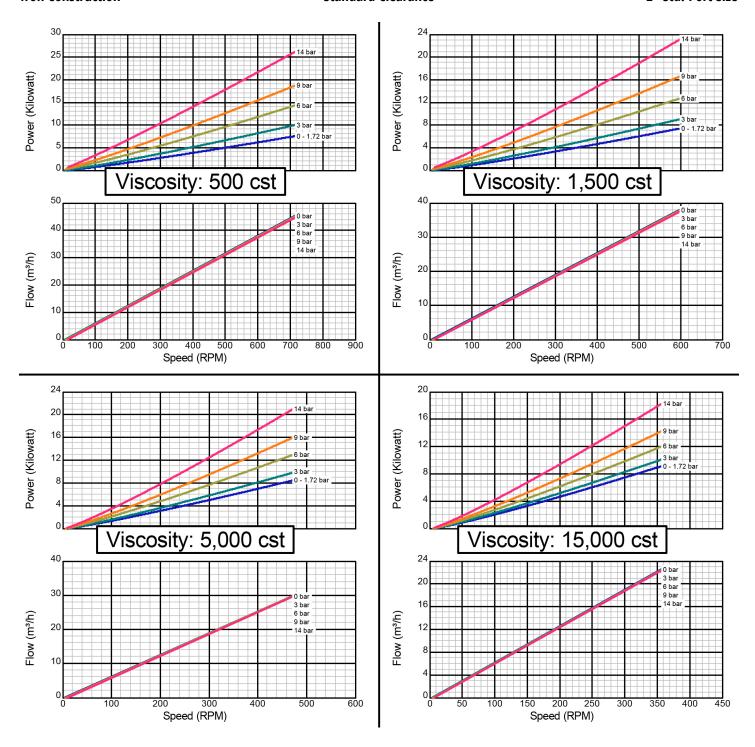

## **Performance Curves (Metric)**

GlobalGear® 210

## **Model GG210I**

Iron Construction Standard Clearance 2" Std. Port Size

There are many additional factors to consider when selecting a pump, including (but not limited to) suction conditions, temperature limitations and material compatabilities. Curve data is typical only, octual performance may vary. Consult the factory or an authorized Tuthill Pump Group representative for assistance.