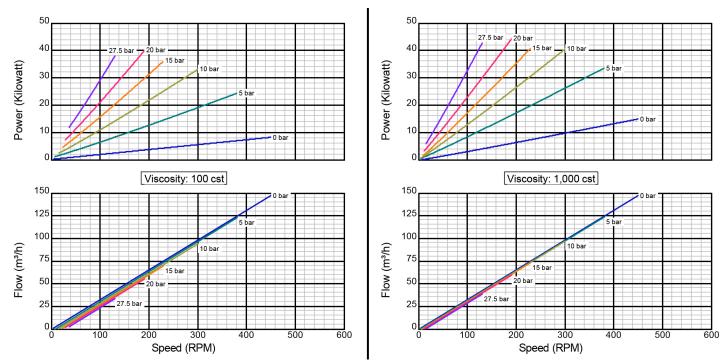

# Model ID600 DI

152.4 mm Std. Port Size

### Model ID600 DI

# Model ID600 DI

152.4 mm Std. Port Size

There are many additional factors to consider when selecting a pump, including (but not limited to) suction conditions, temperature limitations and material compatabilities. Curve data is typical only, actual performance may vary. Consult the factory or an authorized Tuthill Pump Group representative for assistance.