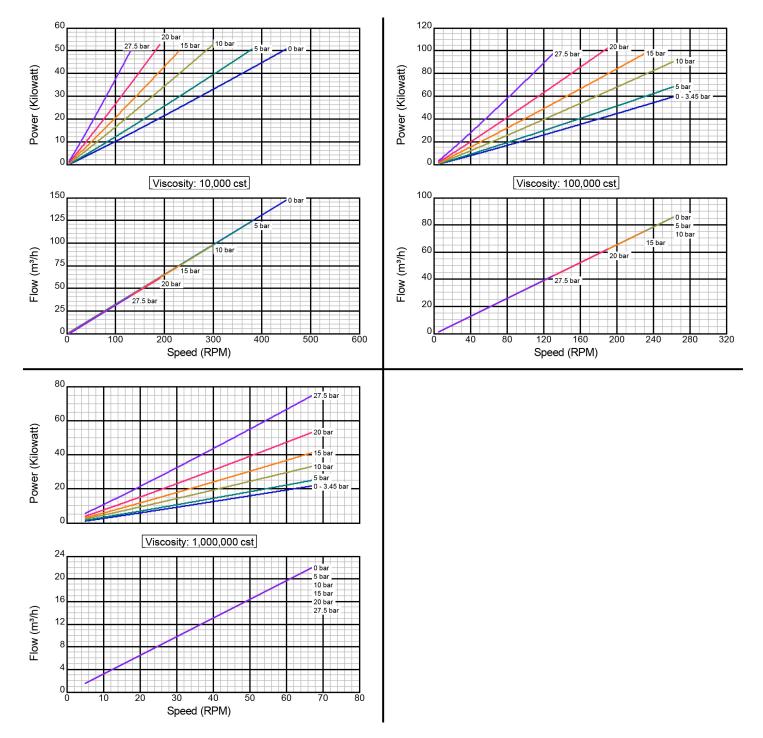

perature limitations and material compatabilities. Curve data is typical only, actual performance may vary. Consult the factory or an authorized Tuthill Pump Group representative for assistance.

# Model ID600 DI

#### **Iron Construction**

**Hot Clearance** 

#### 152.4 mm Std. Port Size



# **Stainless Steel Construction**

**Standard Clearance** 

#### 152.4 mm Std. Port Size



There are many additional factors to consider when selecting a pump, including (but not limited to) suction conditions, temperature limitations and material compatabilities. Curve data is typical only, actual performance may vary. Consult the factory or an authorized Tuthill Pump Group representative for assistance.

#### **Stainless Steel Construction**

**Standard Clearance** 

#### 152.4 mm Std. Port Size



### **Stainless Steel Construction**

**Hot Clearance** 

#### 152.4 mm Std. Port Size



There are many additional factors to consider when selecting a pump, including (but not limited to) suction conditions, temperature limitations and material compatabilities. Curve data is typical only, actual performance may vary. Consult the factory or an authorized Tuthill Pump Group representative for assistance.

#### **Stainless Steel Construction**

**Hot Clearance** 

#### 152.4 mm Std. Port Size



There are many additional factors to consider when selecting a pump, including (but not limited to) suction conditions, temperature limitations and material compatabilities. Curve data is typical only, actual performance may vary. Consult the factory or an authorized Tuthill Pump Group representat