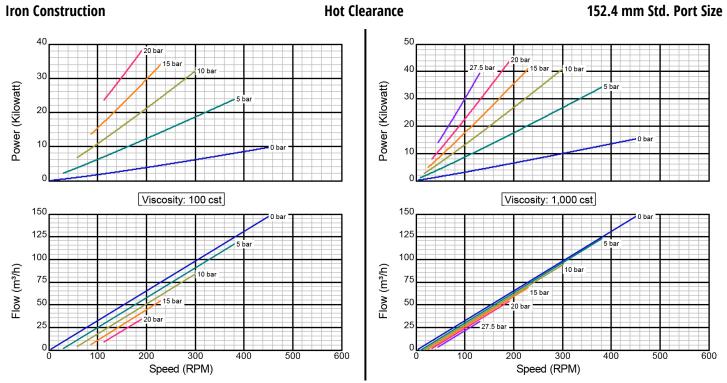

# Model ID600 DI

#### **Iron Construction**

**Hot Clearance** 

#### 152.4 mm Std. Port Size