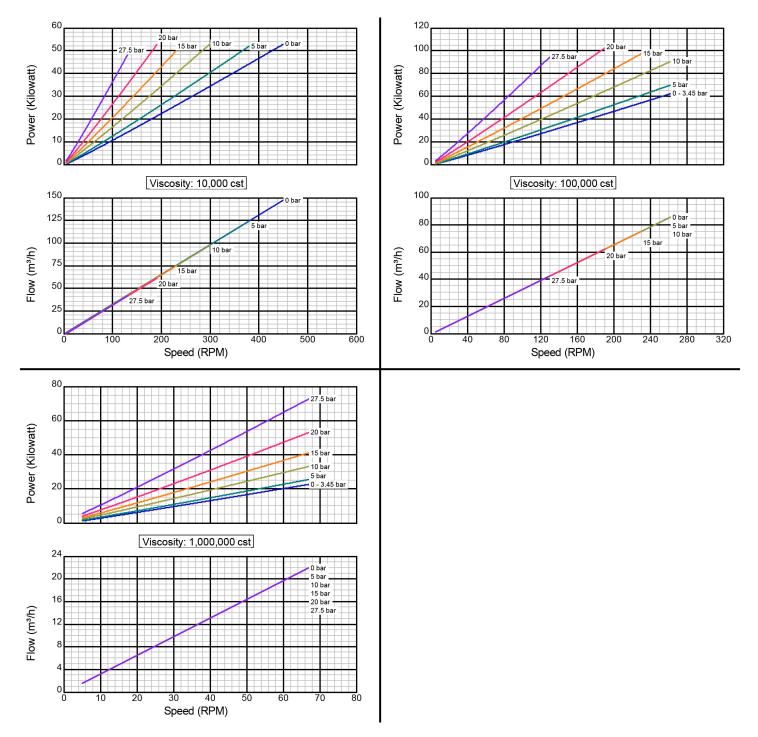

# Model ID600 DI

#### **Iron Construction**

**Hot Clearance** 

#### 152.4 mm Std. Port Size