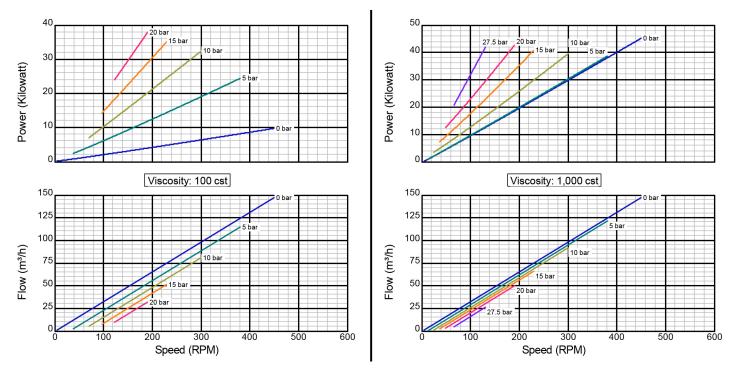

# **Stainless Steel Construction**

**Standard Clearance** 

#### 152.4 mm Std. Port Size

There are many additional factors to consider when selecting a pump, including (but not limited to) suction conditions, temperature limitations and material compatabilities. Curve data is typical only, actual performance may vary. Consult the factory or an authorized Tuthill Pump Group representative for assistance.

#### **Stainless Steel Construction**

**Standard Clearance** 

#### 152.4 mm Std. Port Size