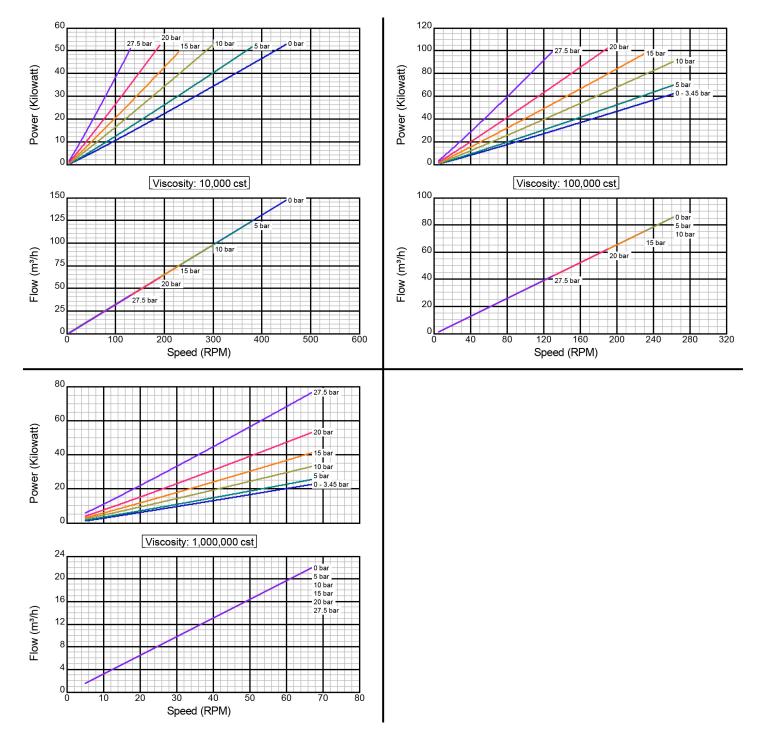

# Model ID600 DI

152.4 mm Std. Port Size

### Model ID600 DI

# Model ID600 DI

152.4 mm Std. Port Size

There are many additional factors to consider when selecting a pump, including (but not limited to) suction conditions, temperature limitations and material compatabilities. Curve data is typical only, actual performance may vary. Consult the factory or an authorized Tuthill Pump Group representative for assistance.