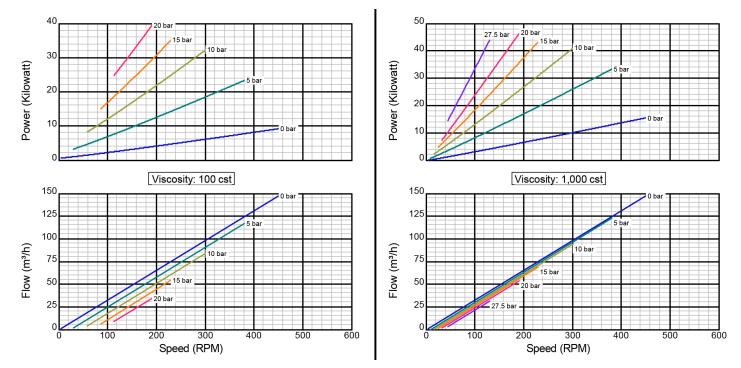

#### **Iron Construction**

**Standard Clearance** 

#### 152.4 mm Std. Port Size

# Model ID600 DI

152.4 mm Std. Port Size

There are many additional factors to consider when selecting a pump, including (but not limited to) suction conditions, temperature limitations and material compatabilities. Curve data is typical only, actual performance may vary. Consult the factory or an authorized Tuthill Pump Group representative for assistance.