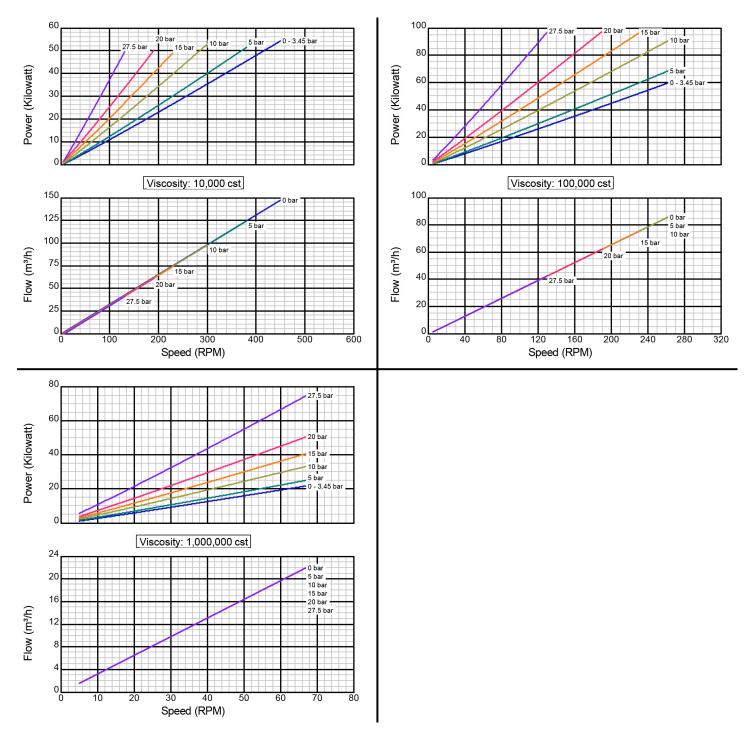

### **Stainless Steel Construction**

**Hot Clearance** 

#### 152.4 mm Std. Port Size

There are many additional factors to consider when selecting a pump, including (but not limited to) suction conditions, temperature limitations and material compatabilities. Curve data is typical only, actual performance may vary. Consult the factory or an authorized Tuthill Pump Group representative for assistance.

#### **Stainless Steel Construction**

**Hot Clearance** 