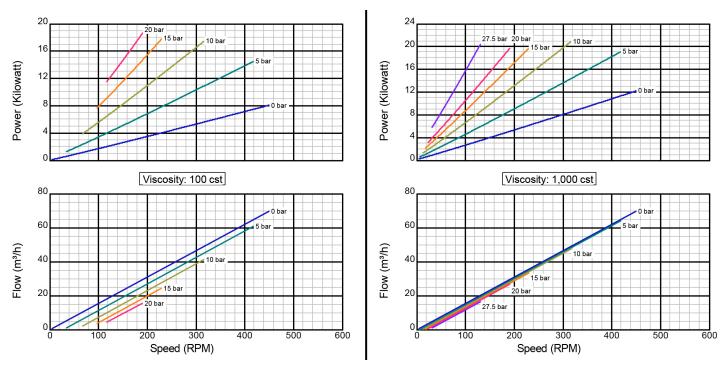

#### **Hot Clearance**

5 x 4" Std. Port Size

There are many additional factors to consider when selecting a pump, including (but not limited to) suction conditions, temperature limitations and material compatabilities. Curve data is typical only, actual performance may vary. Consult the factory or an authorized Tuthill Pump Group representative for assistance.