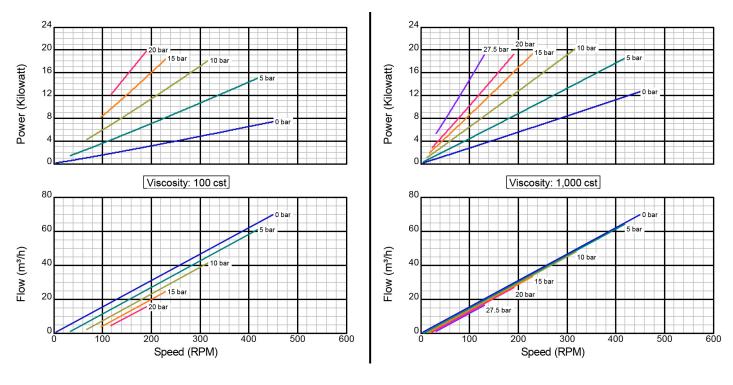

#### Model ID330 DI

Iron Construction Standard Clearance 5 x 4" Std. Port Size

## **Standard Clearance**

5 x 4" Std. Port Size