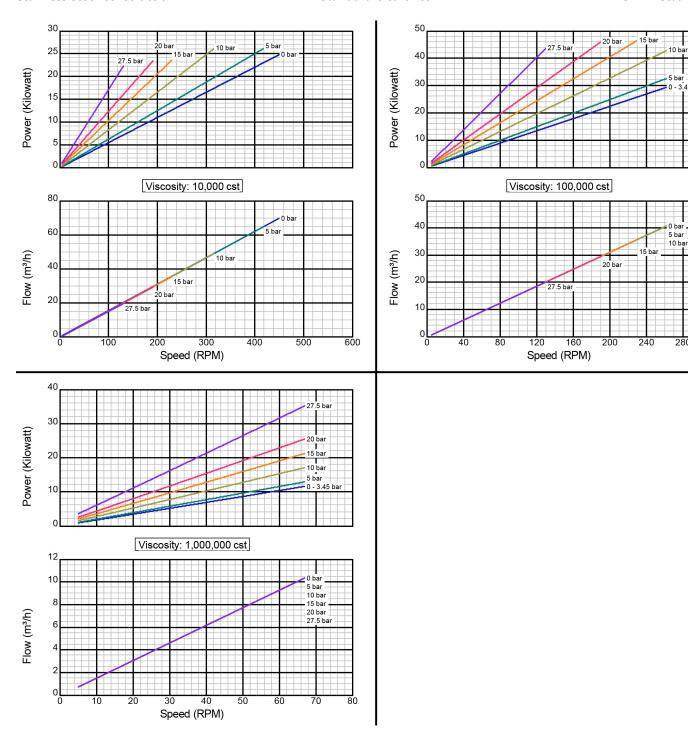

# **Performance Curves (Metric)**

**HD 330** 

#### Model ID330 DI



Iron Construction Standard Clearance 5 x 4" Std. Port Size











### **Stainless Steel Construction**

## **Standard Clearance**

5 x 4" Std. Port Size







#### **Hot Clearance**

5 x 4" Std. Port Size





There are many additional factors to consider when selecting a pump, including (but not limited to) suction conditions, temperature limitations and material compatabilities. Curve data is typical only, actual performance may vary. Consult the factory or an authorized Tuthill Pump Group representative for assistance.

Created on November 30, 2000