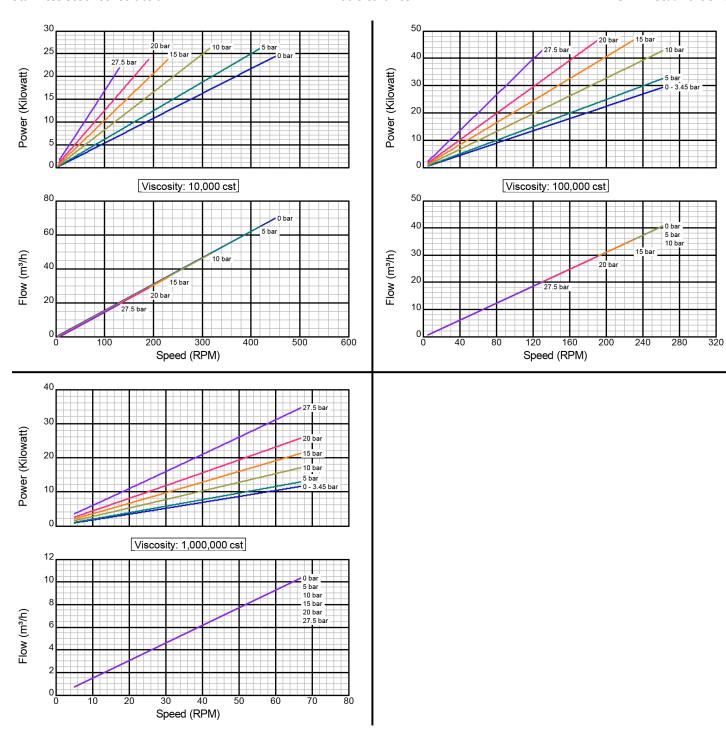

# **Performance Curves (Metric)**

**HD 330** 

#### Model ID330 DI

Iron Construction Standard Clearance 5 x 4" Std. Port Size

#### **Hot Clearance**

5 x 4" Std. Port Size

There are many additional factors to consider when selecting a pump, including (but not limited to) suction conditions, temperature limitations and material compatabilities. Curve data is typical only, actual performance may vary. Consult the factory or an authorized Tuthill Pump Group representative for assistance.