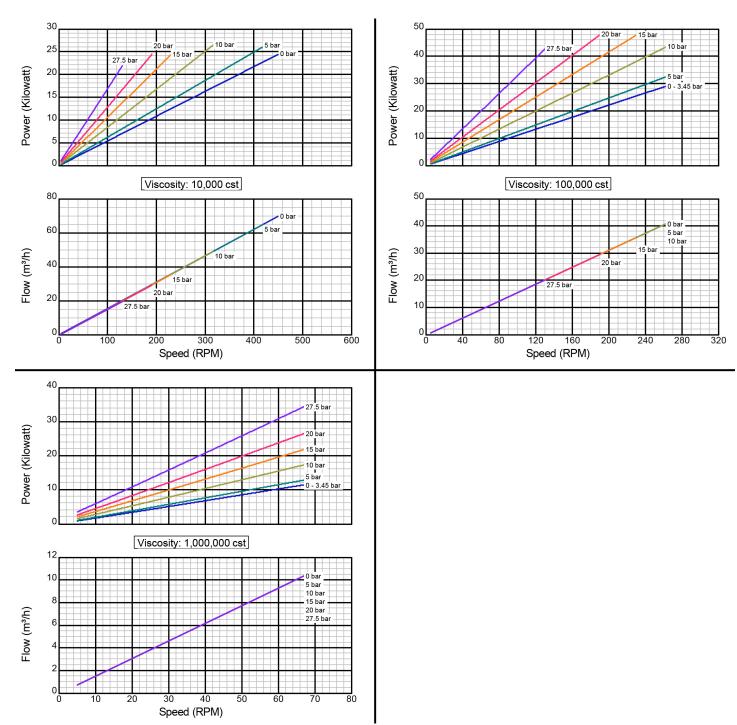

#### Model ID330 DI

Iron Construction Standard Clearance 5 x 4" Std. Port Size

#### **Hot Clearance**

5 x 4" Std. Port Size

There are many additional factors to consider when selecting a pump, including (but not limited to) suction conditions, temperature limitations and material compatabilities. Curve data is typical only, actual performance may vary. Consult the factory or an authorized Tuthill Pump Group representative for assistance.