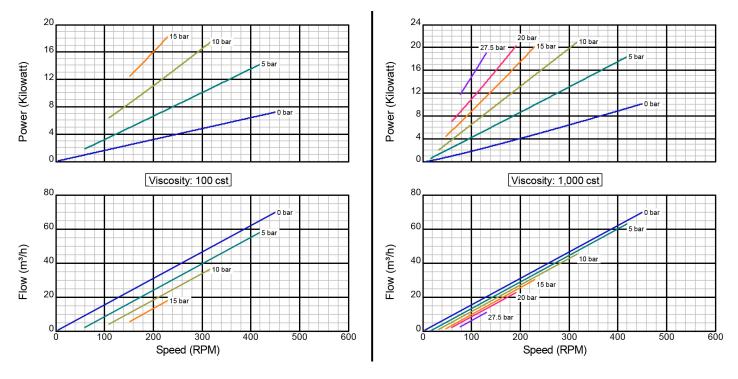

# **Performance Curves (Metric)**

**HD 330** 

#### Model ID330 DI



Iron Construction Standard Clearance 5 x 4" Std. Port Size











### **Stainless Steel Construction**

## **Standard Clearance**

5 x 4" Std. Port Size







#### **Hot Clearance**

5 x 4" Std. Port Size





There are many additional factors to consider when selecting a pump, including (but not limited to) suction conditions, temperature limitations and material compatabilities. Curve data is typical only, actual performance may vary. Consult the factory or an authorized Tuthill Pump Group representative for assistance.

Created on November 30, 2000