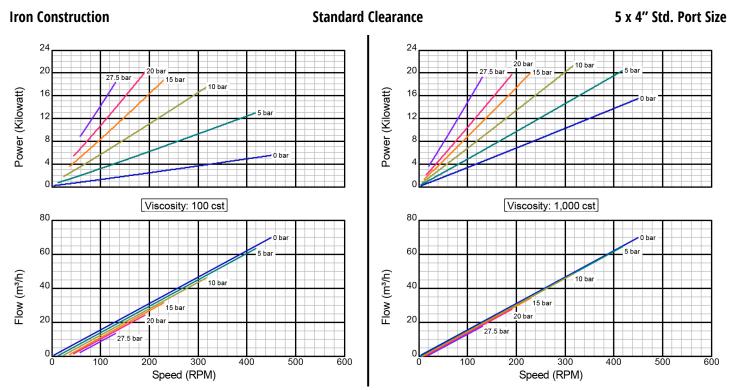

# **Performance Curves (Metric)**

**HD 330** 

#### Model ID330 DI



Iron Construction Standard Clearance 5 x 4" Std. Port Size











### **Stainless Steel Construction**

## **Standard Clearance**

5 x 4" Std. Port Size







#### **Hot Clearance**

5 x 4" Std. Port Size





There are many additional factors to consider when selecting a pump, including (but not limited to) suction conditions, temperature limitations and material compatabilities. Curve data is typical only, actual performance may vary. Consult the factory or an authorized Tuthill Pump Group representative for assistance.

Created on November 30, 2000