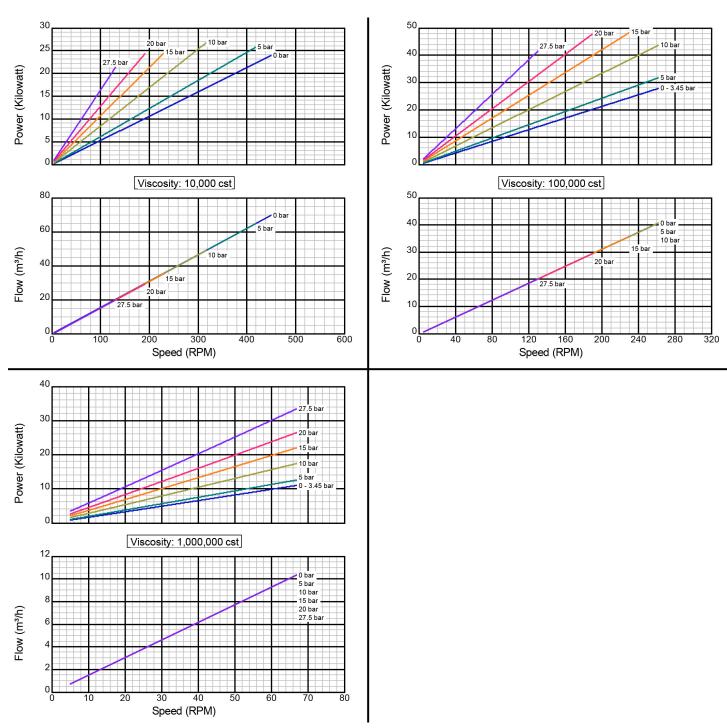

# **Performance Curves (Metric)**

**HD 330** 

#### Model ID330 DI



Iron Construction Standard Clearance 5 x 4" Std. Port Size











### **Stainless Steel Construction**

## **Standard Clearance**

5 x 4" Std. Port Size







#### **Hot Clearance**

5 x 4" Std. Port Size





There are many additional factors to consider when selecting a pump, including (but not limited to) suction conditions, temperature limitations and material compatabilities. Curve data is typical only, actual performance may vary. Consult the factory or an authorized Tuthill Pump Group representative for assistance.

Created on November 30, 2000