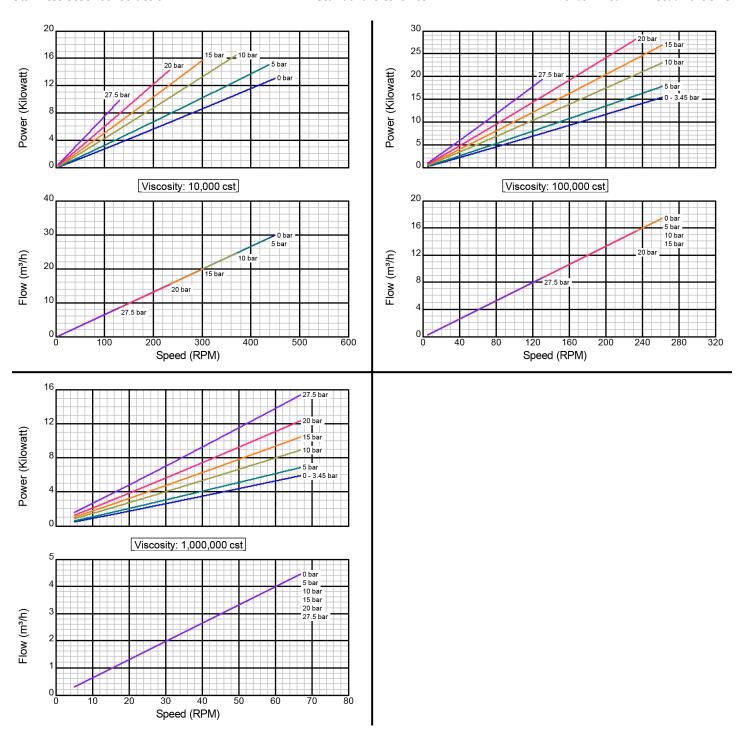

# **Model ID120A SS**

# **Stainless Steel Construction**

# **Standard Clearance**

101.6 x 76.2 mm Std. Port Size

# 101.6 x 76.2 mm Std. Port Size

There are many additional factors to consider when selecting a pump, including (but not limited to) suction conditions, temperature limitations and material compatabilities. Curve data is typical only, actual performance may vary. Consult the factory or an authorized Tuthill Pump Group representative for assistance.