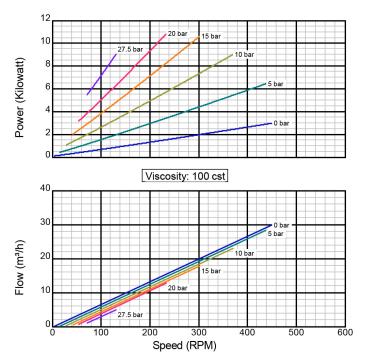

# **Performance Curves (Metric)**

**HD 120A** 

## **Model ID120A DI**

## **Standard Clearance**

# 101.6 x 76.2 mm Std. Port Size

There are many additional factors to consider when selecting a pump, including (but not limited to) suction conditions, temperature limitations and material compatabilities. Curve data is typical only, actual performance may vary. Consult the factory or an authorized Tuthill Pump Group representative for assistance.