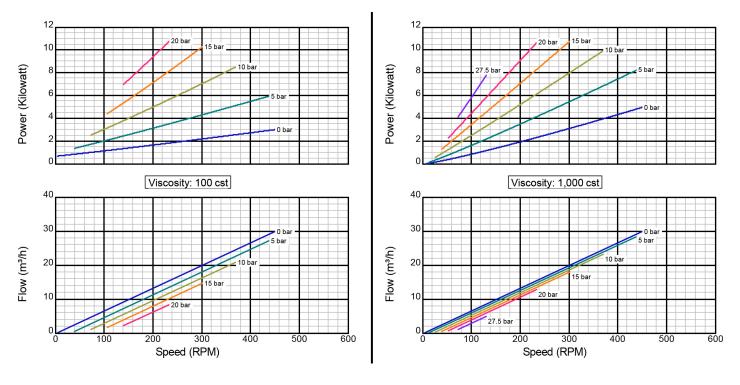

# **Performance Curves (Metric)**

**HD 120A** 

## **Model ID120A DI**

## **Standard Clearance**