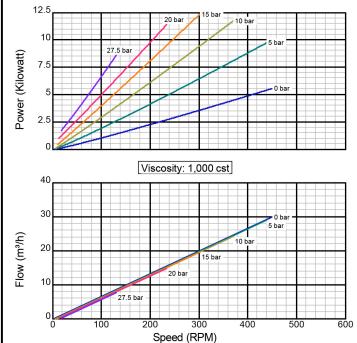

# **Performance Curves (Metric)**

**HD 120A** 

## **Model ID120A DI**

## **Standard Clearance**

# 101.6 x 76.2 mm Std. Port Size

There are many additional factors to consider when selecting a pump, including (but not limited to) suction conditions, temperature limitations and material compatabilities. Curve data is typical only, actual performance may vary. Consult the factory or an authorized Tuthill Pump Group representative for assistance.