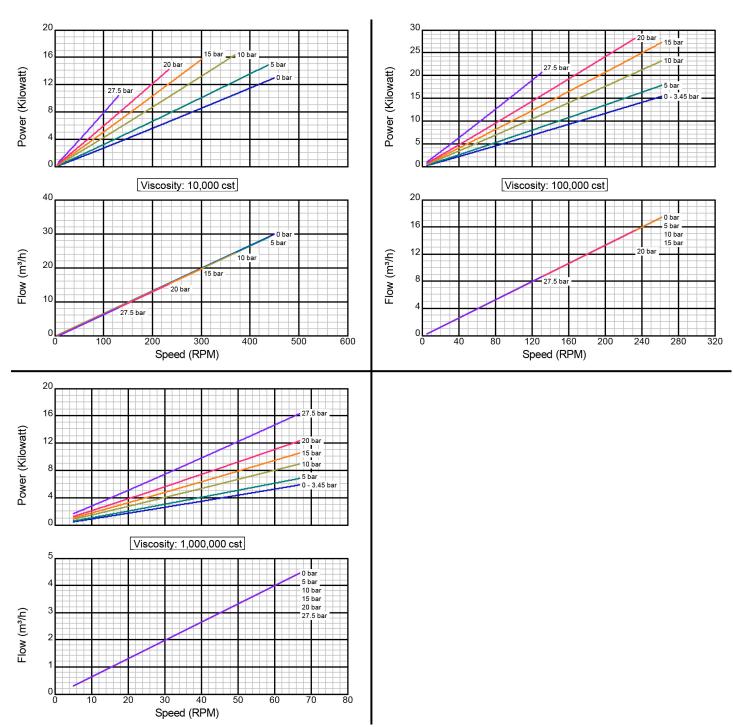

## **Standard Clearance**

# 101.6 x 76.2 mm Std. Port Size

There are many additional factors to consider when selecting a pump, including (but not limited to) suction conditions, temperature limitations and material compatabilities. Curve data is typical only, actual performance may vary. Consult the factory or an authorized Tuthill Pump Group representative for assistance.