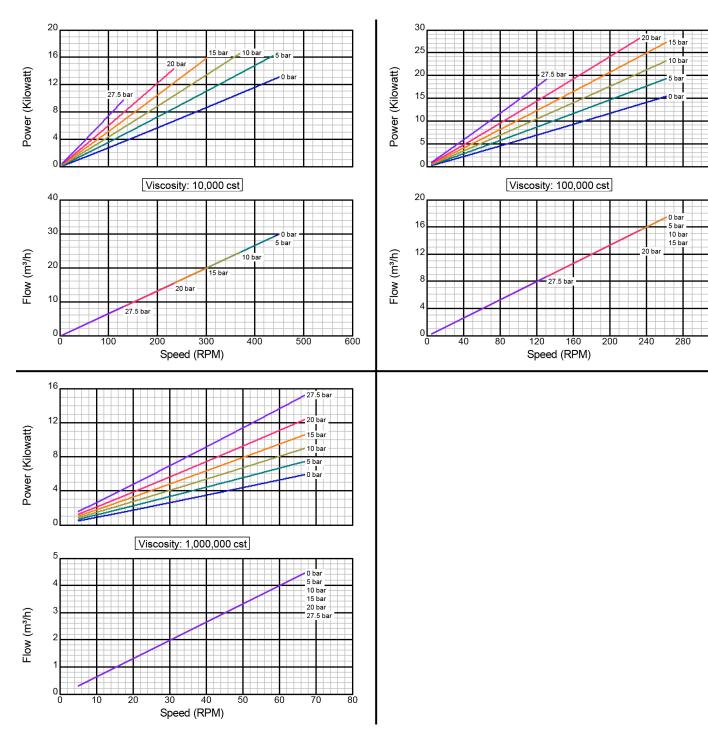

# **Performance Curves (Metric)**

**HD 120A** 

## **Model ID120A DI**

## **Standard Clearance**

# 101.6 x 76.2 mm Std. Port Size

There are many additional factors to consider when selecting a pump, including (but not limited to) suction conditions, temperature limitations and material compatabilities. Curve data is typical only, actual performance may vary. Consult the factory or an authorized Tuthill Pump Group representative for assistance.