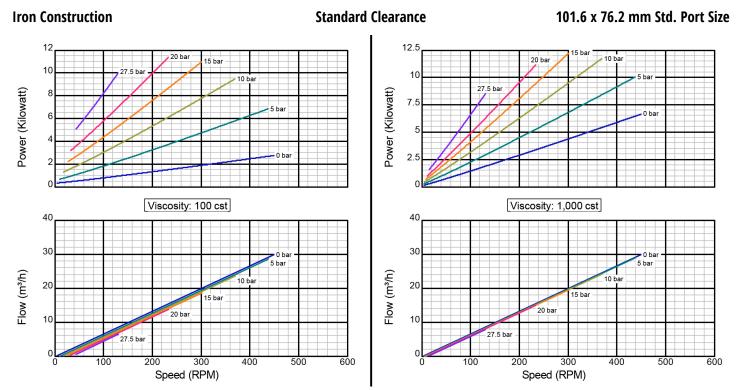

# **Performance Curves (Metric)**

**HD 120A** 

## **Standard Clearance**

# 101.6 x 76.2 mm Std. Port Size

There are many additional factors to consider when selecting a pump, including (but not limited to) suction conditions, temperature limitations and material compatabilities. Curve data is typical only, actual performance may vary. Consult the factory or an authorized Tuthill Pump Group representative for assistance.