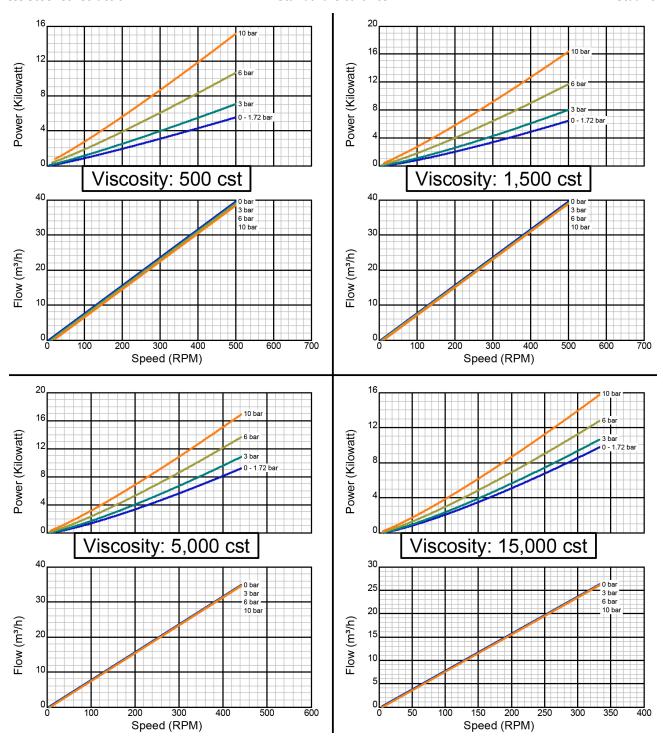

## **Performance Curves (Metric)**

GlobalGear® 250

## **Model GG2501**

There are many additional factors to consider when selecting a pump, including (but not limited to) suction conditions, temperature limitations and material compatabilities. Curve data is typical only, actual performance may vary. Consult the factory or an authorized Tuthill Pump Group representative for assistance.

Created on November 30, 2000 Iron Construction Standard Clearance 2" Std. Port Size

Iron Construction Standard Clearance 2" Std. Port Size

## **Standard Clearance**