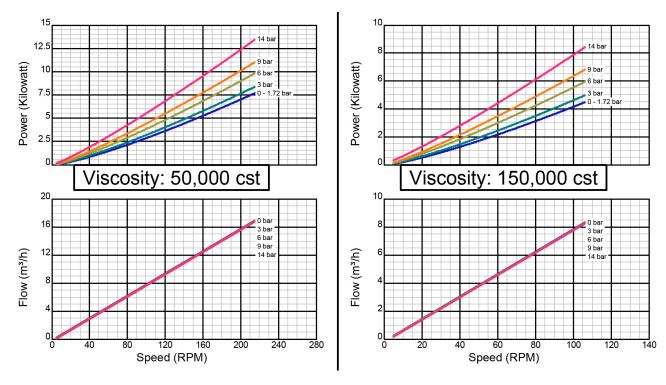

Created on November 30, 2000 Iron Construction Standard Clearance 2" Std. Port Size

Iron Construction Standard Clearance 2" Std. Port Size