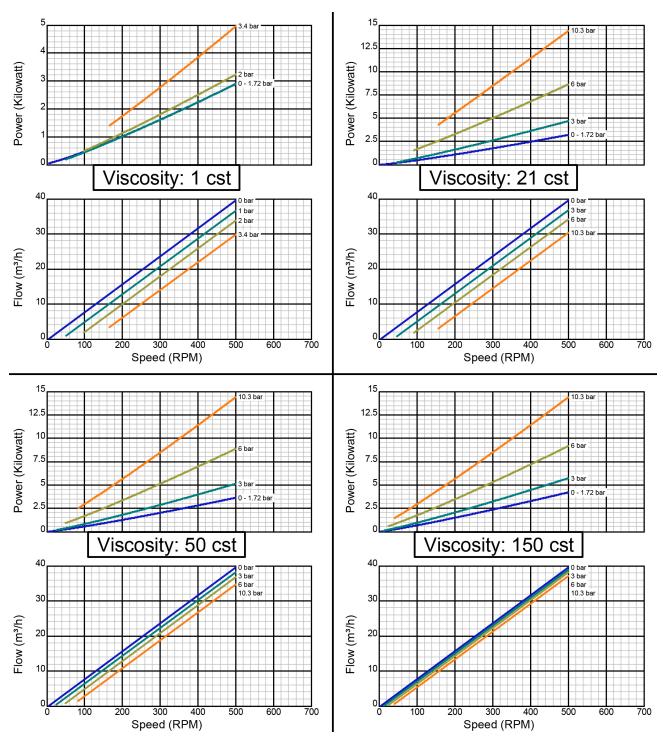

## **Standard Clearance**

There are many additional factors to consider when selecting a pump, including (but not limited to) suction conditions, temperature limitations and material compatabilities. Curve data is typical only, actual performance may vary. Consult the factory or an authorized Tuthill Pump Group representative for assistance.

Created on November 30, 2000