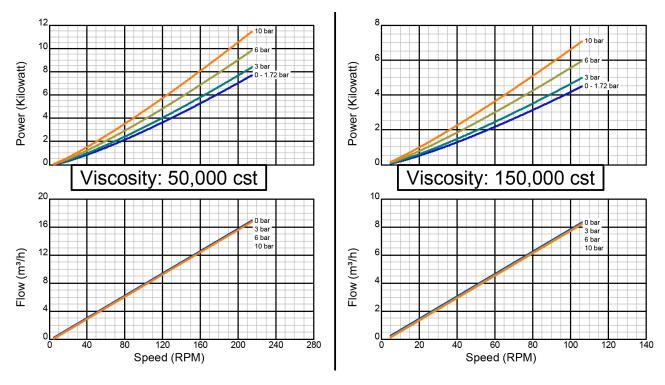

## **Performance Curves (Metric)**

GlobalGear® 250

## **Model GG2501**

There are many additional factors to consider when selecting a pump, including (but not limited to) suction conditions, temperature limitations and material compatabilities. Curve data is typical only, actual performance may vary. Consult the factory or an authorized Tuthill Pump Group representative for assistance.

Created on November 30, 2000 Iron Construction Standard Clearance 2" Std. Port Size

Iron Construction Standard Clearance 2" Std. Port Size

## **Standard Clearance**