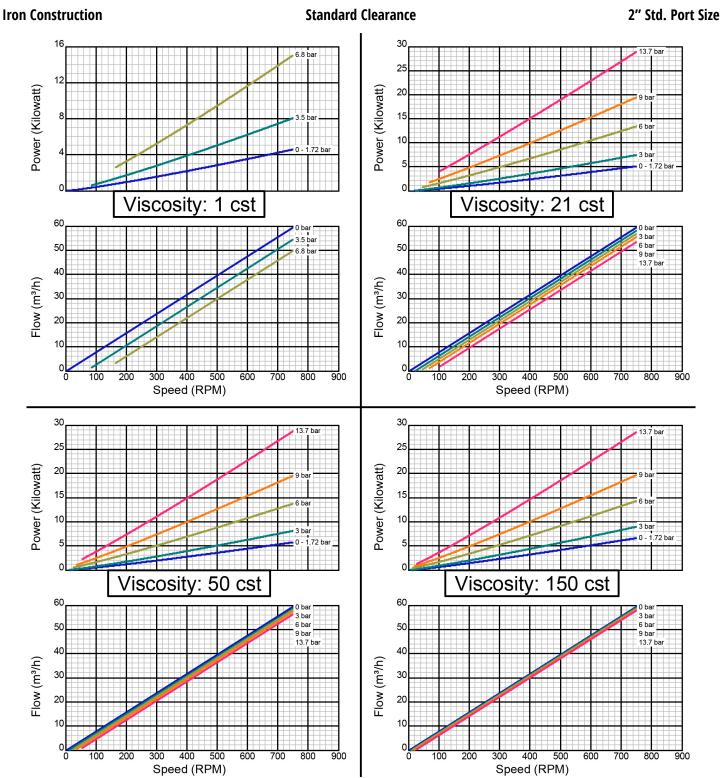

Created on November 30, 2000 Iron Construction Standard Clearance 2" Std. Port Size

Iron Construction Standard Clearance 2" Std. Port Size