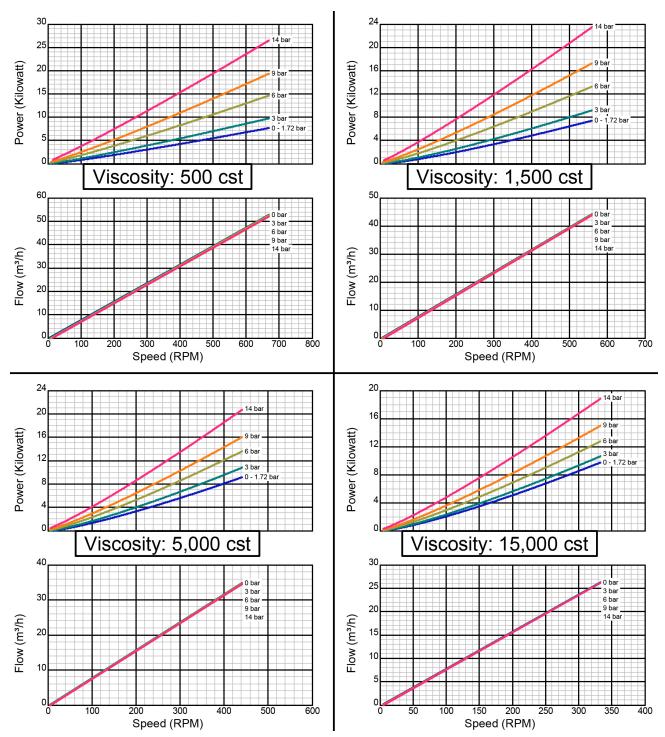

Created on November 30, 2000 Iron Construction Standard Clearance 2" Std. Port Size

Iron Construction Standard Clearance 2" Std. Port Size