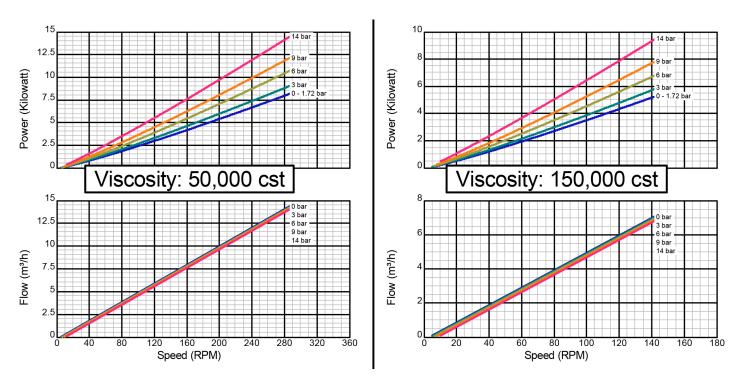

## **Model GG2001**

Iron Construction Standard Clearance 2" Std. Port Size

There are many additional factors to consider when selecting a pump, including (but not limited to) suction conditions, temperature limitations and material compatabilities. Curve data is typical only, actual performance may vary. Consult the factory or an authorized Tuthill Pump Group representative for assistance.

Created on November 30, 2000 Iron Construction Standard Clearance 2" Std. Port Size

Iron Construction Standard Clearance 2" Std. Port Size

There are many additional factors to consider when selecting a pump, including (but not limited to) suction conditions, temperature limitations and material compatabilities. Curve data is typical only, actual performance may vary. Consult the factory or an authorized Tuthill Pump Group representative for assistance.