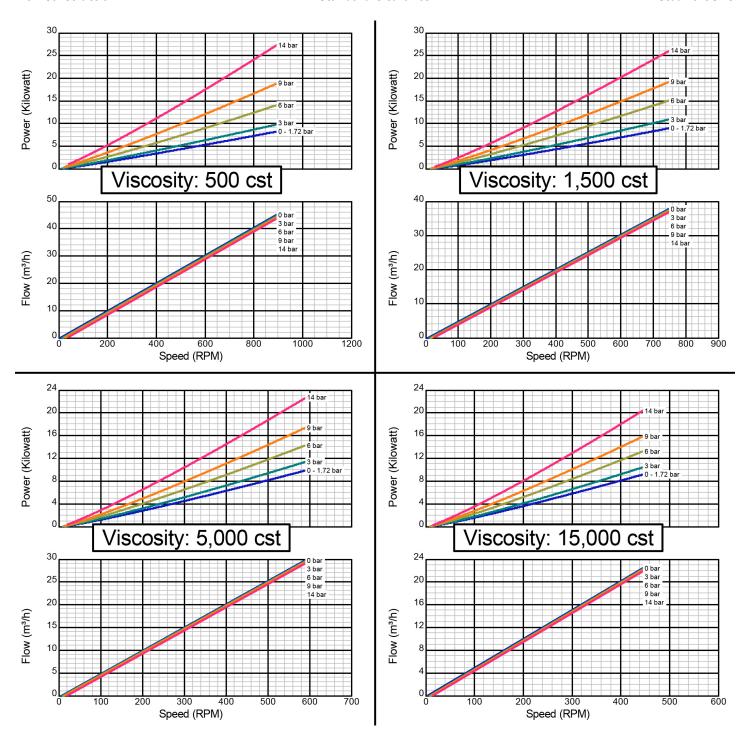

## **Model GG2001**

Iron Construction Standard Clearance 2" Std. Port Size

There are many additional factors to consider when selecting a pump, including (but not limited to) suction conditions, temperature limitations and material compatabilities. Curve data is typical only, actual performance may vary. Consult the factory or an authorized Tuthill Pump Group representative for assistance.

Created on November 30, 2000 Iron Construction Standard Clearance 2" Std. Port Size

Iron Construction Standard Clearance 2" Std. Port Size

There are many additional factors to consider when selecting a pump, including (but not limited to) suction conditions, temperature limitations and material compatabilities. Curve data is typical only, actual performance may vary. Consult the factory or an authorized Tuthill Pump Group representative for assistance.