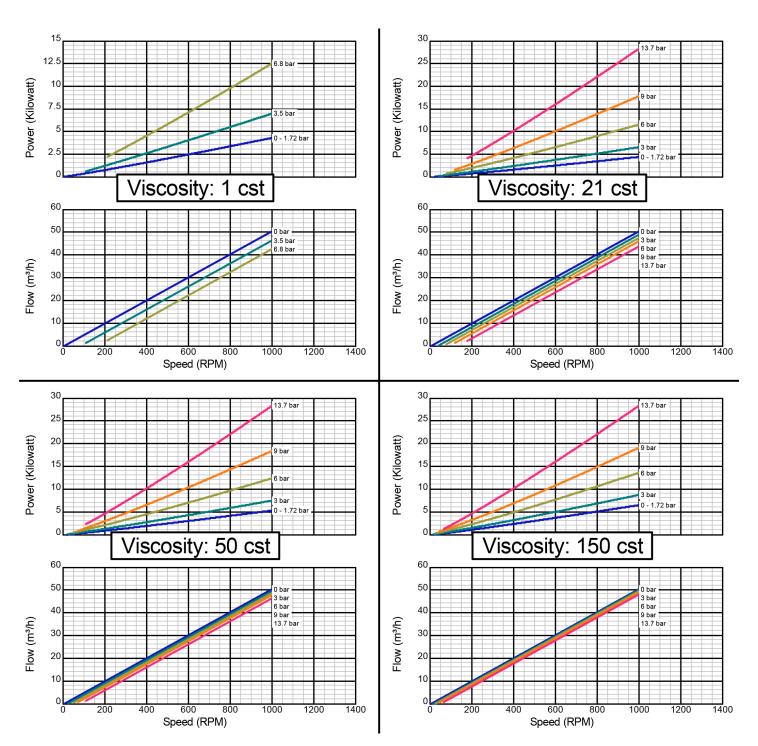

## **Model GG2001**

Iron Construction Standard Clearance 2" Std. Port Size

There are many additional factors to consider when selecting a pump, including (but not limited to) suction conditions, temperature limitations and material compatabilities. Curve data is typical only, actual performance may vary. Consult the factory or an authorized Tuthill Pump Group representative for assistance.

Created on November 30, 2000 Iron Construction Standard Clearance 2" Std. Port Size

Iron Construction Standard Clearance 2" Std. Port Size

There are many additional factors to consider when selecting a pump, including (but not limited to) suction conditions, temperature limitations and material compatabilities. Curve data is typical only, actual performance may vary. Consult the factory or an authorized Tuthill Pump Group representative for assistance.