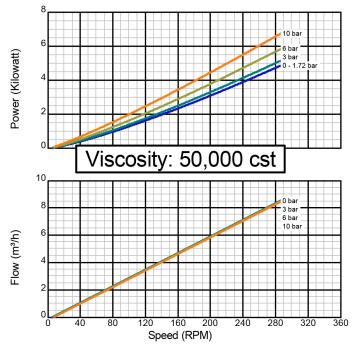

## **Model GG1301**

Iron Construction Standard Clearance 2" Std. Port Size

There are many additional factors to consider when selecting a pump, including (but not limited to) suction conditions, temperature limitations and material compatabilities. Curve data is typical only, actual performance may vary. Consult the factory or an authorized Tuthill Pump Group representative for assistance.

## **Standard Clearance**

There are many additional factors to consider when selecting a pump, including (but not limited to) suction conditions, temperature limitations and material compatabilities. Curve data is typical only, actual performance may vary. Consult the factory or an authorized Tuthill Pump Group representative for assistance.