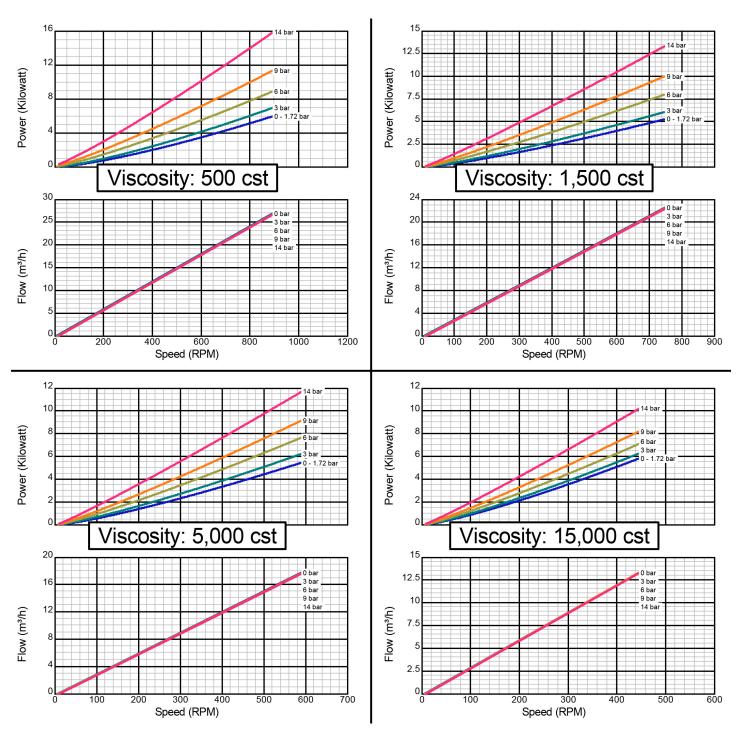

## **Model GG1301**

Iron Construction Standard Clearance 2" Std. Port Size

There are many additional factors to consider when selecting a pump, including (but not limited to) suction conditions, temperature limitations and material compatabilities. Curve data is typical only, actual performance may vary. Consult the factory or an authorized Tuthill Pump Group representative for assistance.

Created on November 30, 2000 Iron Construction Standard Clearance 2" Std. Port Size

Iron Construction Standard Clearance 2" Std. Port Size

## **Standard Clearance**