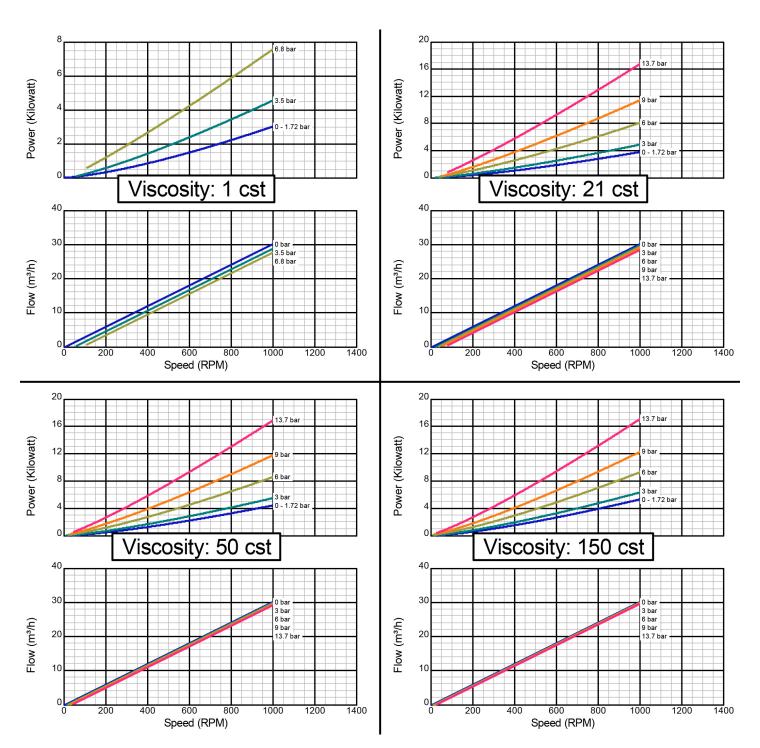

## **Model GG1301**

Iron Construction Standard Clearance 2" Std. Port Size

There are many additional factors to consider when selecting a pump, including (but not limited to) suction conditions, temperature limitations and material compatabilities. Curve data is typical only, actual performance may vary. Consult the factory or an authorized Tuthill Pump Group representative for assistance.

Created on November 30, 2000 Iron Construction Standard Clearance 2" Std. Port Size

Iron Construction Standard Clearance 2" Std. Port Size

## **Standard Clearance**