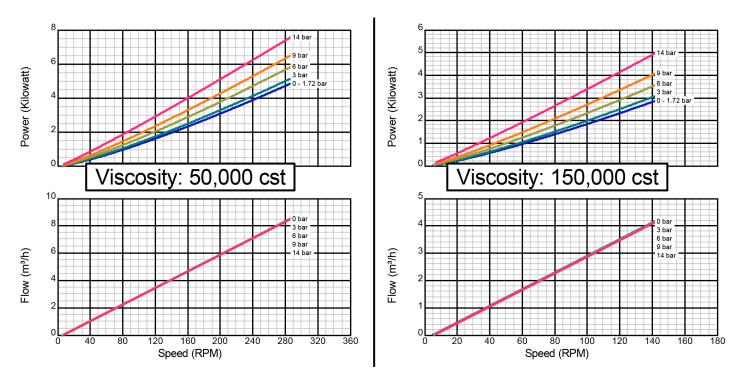

## **Model GG1301**

Iron Construction Standard Clearance 2" Std. Port Size

There are many additional factors to consider when selecting a pump, including (but not limited to) suction conditions, temperature limitations and material compatabilities. Curve data is typical only, actual performance may vary. Consult the factory or an authorized Tuthill Pump Group representative for assistance.

Created on November 30, 2000 Iron Construction Standard Clearance 2" Std. Port Size

Iron Construction Standard Clearance 2" Std. Port Size

## **Standard Clearance**