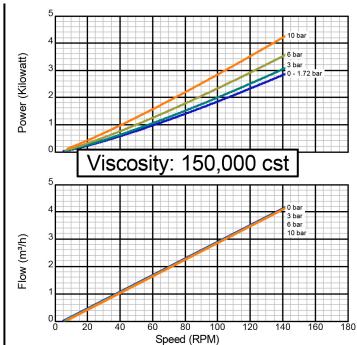

## **Model GG1301**

Iron Construction Standard Clearance 2" Std. Port Size

There are many additional factors to consider when selecting a pump, including (but not limited to) suction conditions, temperature limitations and material compatabilities. Curve data is typical only, actual performance may vary. Consult the factory or an authorized Tuthill Pump Group representative for assistance.

## **Standard Clearance**

There are many additional factors to consider when selecting a pump, including (but not limited to) suction conditions, temperature limitations and material compatabilities. Curve data is typical only, actual performance may vary. Consult the factory or an authorized Tuthill Pump Group representative for assistance.