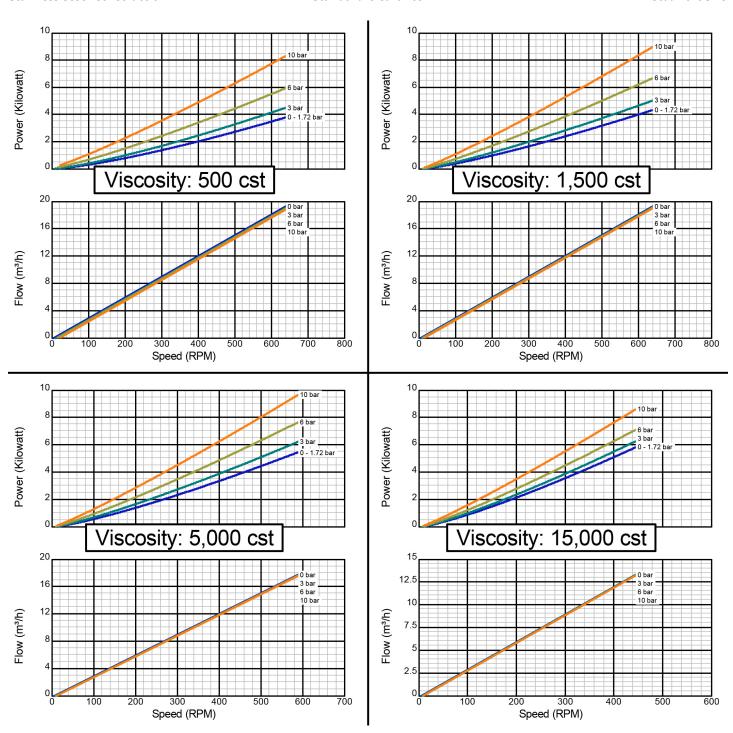

## **Model GG1301**

Iron Construction Standard Clearance 2" Std. Port Size

There are many additional factors to consider when selecting a pump, including (but not limited to) suction conditions, temperature limitations and material compatabilities. Curve data is typical only, actual performance may vary. Consult the factory or an authorized Tuthill Pump Group representative for assistance.

## **Standard Clearance**

There are many additional factors to consider when selecting a pump, including (but not limited to) suction conditions, temperature limitations and material compatabilities. Curve data is typical only, actual performance may vary. Consult the factory or an authorized Tuthill Pump Group representative for assistance.