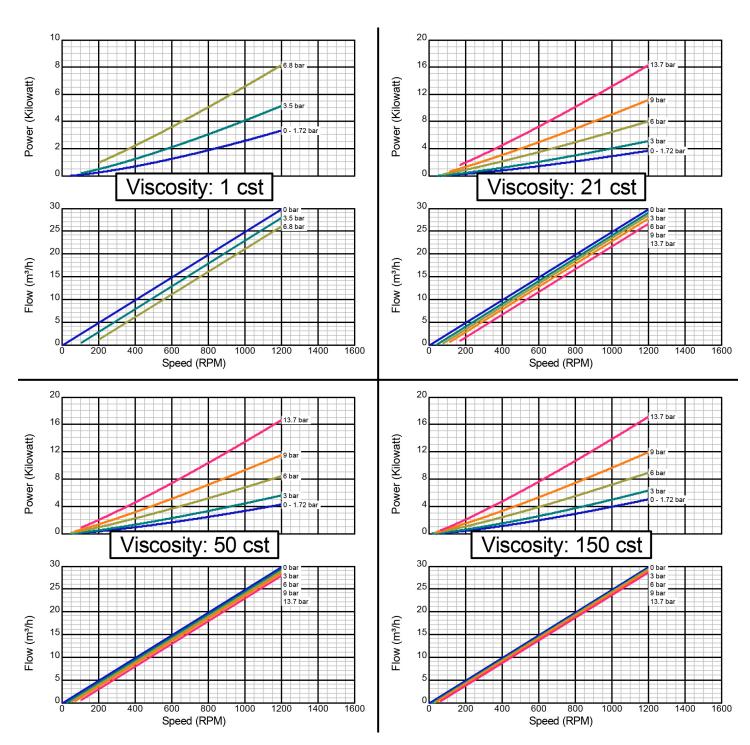

## Performance Curves (Metric) GlobalGear® 120

Model GG120I

**Standard Clearance** 

2" Std. Port Size

There are many additional factors to consider when selecting a pump, including (but not limited to) suction conditions, temperature limitations and material compatabilities. Curve data is typical only, actual performance may vary. Consult the factory or an authorized Tuthill Pump Group representative for assistance.

## Model GG120I

**Iron Construction** 

**Standard Clearance** 

2" Std. Port Size

There are many additional factors to consider when selecting a pump, including (but not limited to) suction conditions, temperature limitations and material compatabilities. Curve data is typical only, actual performance may vary. Consult the factory or an authorized Tuthill Pump Group representative for assistance.

## Model GG120I Standard Clearance

**Iron Construction** 

2" Std. Port Size

There are many additional factors to consider when selecting a pump, including (but not limited to) suction conditions, temperature limitations and material compatabilities. Curve data is typical only, actual performance may vary. Consult the factory or an authorized Tuthill Pump Group representative for assistance.