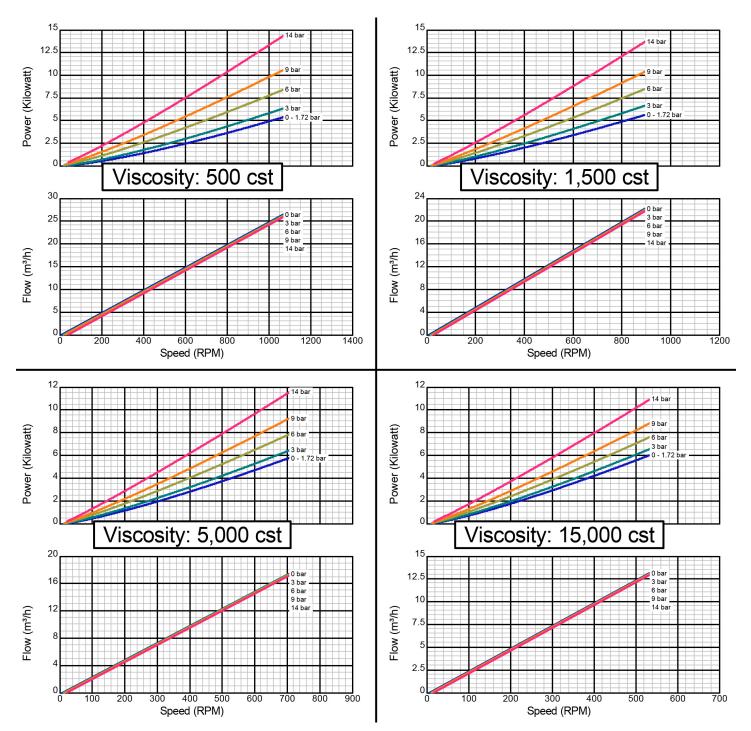

## Performance Curves (Metric) GlobalGear® 120

Model GG120I

**Standard Clearance** 

2" Std. Port Size

There are many additional factors to consider when selecting a pump, including (but not limited to) suction conditions, temperature limitations and material compatabilities. Curve data is typical only, actual performance may vary. Consult the factory or an authorized Tuthill Pump Group representative for assistance.

## Model GG120I

**Iron Construction** 

**Standard Clearance** 

2" Std. Port Size

There are many additional factors to consider when selecting a pump, including (but not limited to) suction conditions, temperature limitations and material compatabilities. Curve data is typical only, actual performance may vary. Consult the factory or an authorized Tuthill Pump Group representative for assistance.

## Model GG120I Standard Clearance

**Iron Construction** 

2" Std. Port Size

There are many additional factors to consider when selecting a pump, including (but not limited to) suction conditions, temperature limitations and material compatabilities. Curve data is typical only, actual performance may vary. Consult the factory or an authorized Tuthill Pump Group representative for assistance.