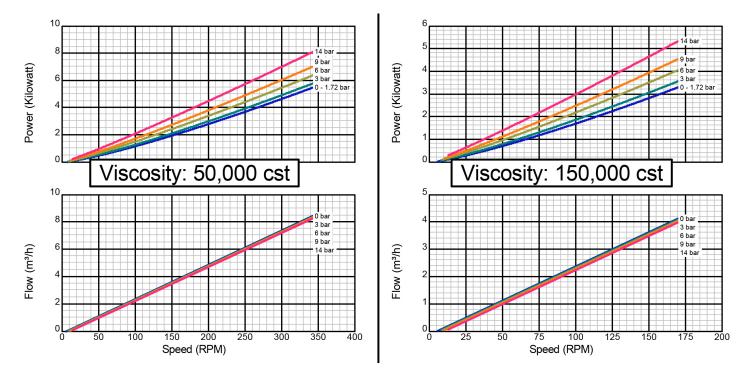

## Performance Curves (Metric) GlobalGear® 120

Model GG120I

**Standard Clearance** 

2" Std. Port Size

There are many additional factors to consider when selecting a pump, including (but not limited to) suction conditions, temperature limitations and material compatabilities. Curve data is typical only, actual performance may vary. Consult the factory or an authorized Tuthill Pump Group representative for assistance.

## Model GG120I

**Iron Construction** 

**Standard Clearance** 

2" Std. Port Size

There are many additional factors to consider when selecting a pump, including (but not limited to) suction conditions, temperature limitations and material compatabilities. Curve data is typical only, actual performance may vary. Consult the factory or an authorized Tuthill Pump Group representative for assistance.

## Model GG120I Standard Clearance

**Iron Construction** 

2" Std. Port Size

There are many additional factors to consider when selecting a pump, including (but not limited to) suction conditions, temperature limitations and material compatabilities. Curve data is typical only, actual performance may vary. Consult the factory or an authorized Tuthill Pump Group representative for assistance.