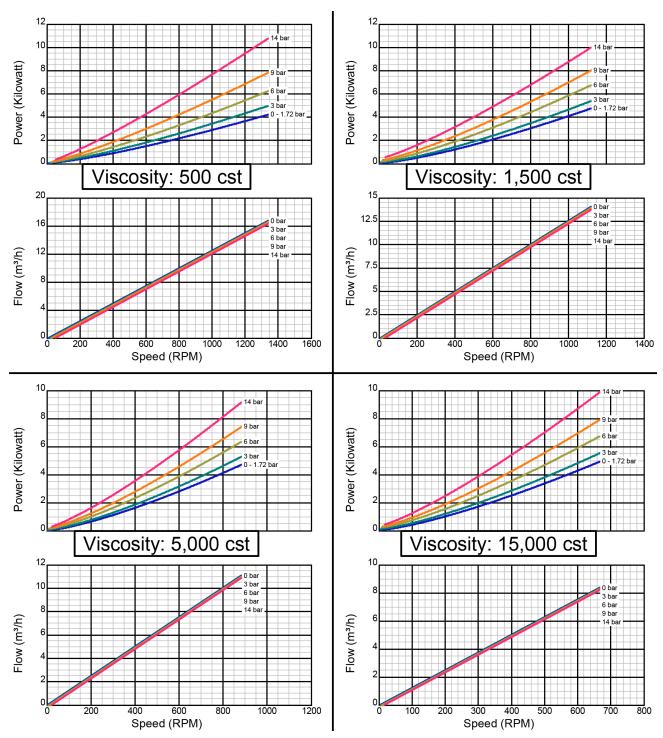

Created on November 30, 2000

Iron Construction Standard Clearance 2" Std. Port Size