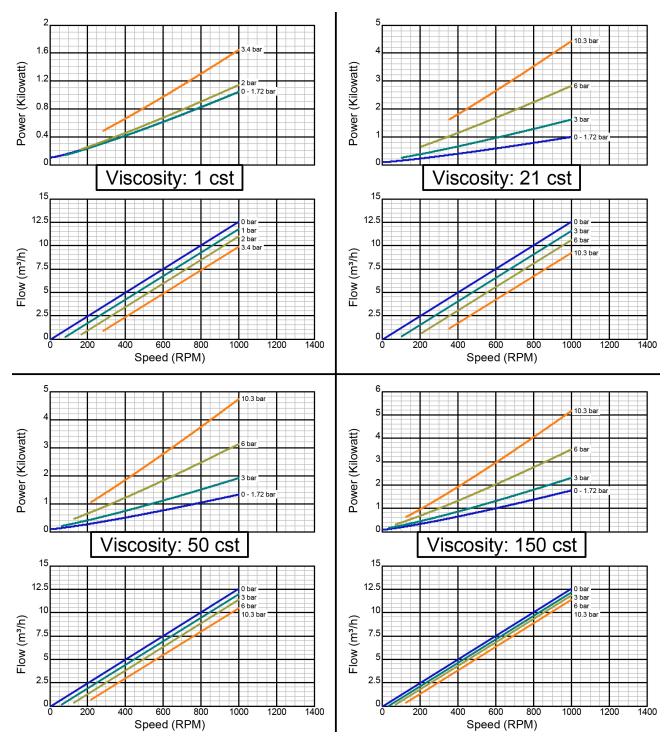

## **Standard Clearance**

There are many additional factors to consider when selecting a pump, including (but not limited to) suction conditions, temperature limitations and material compatabilities. Curve data is typical only, actual performance may vary. Consult the factory or an authorized Tuthill Pump Group representative for assistance.