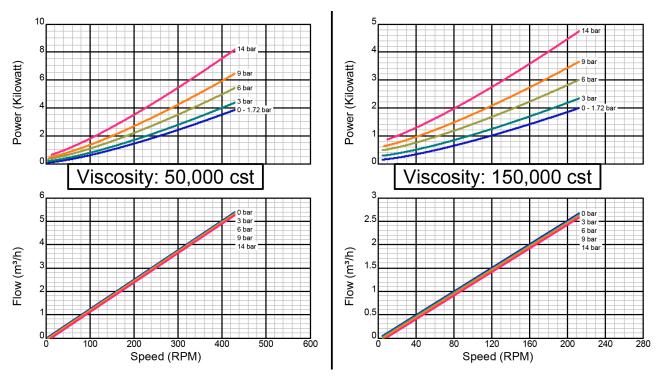

Created on November 30, 2000

Iron Construction Standard Clearance 2" Std. Port Size