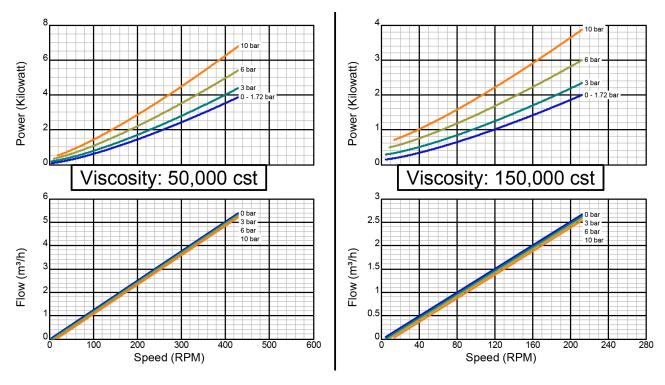

## **Performance Curves (Metric)**

GlobalGear® 80

## **Model GG0801**

There are many additional factors to consider when selecting a pump, including (but not limited to) suction conditions, temperature limitations and material compatabilities. Curve data is typical only, actual performance may vary. Consult the factory or an authorized Tuthill Pump Group representative for assistance.

Created on November 30, 2000

Iron Construction Standard Clearance 2" Std. Port Size

## **Standard Clearance**

There are many additional factors to consider when selecting a pump, including (but not limited to) suction conditions, temperature limitations and material compatabilities. Curve data is typical only, actual performance may vary. Consult the factory or an authorized Tuthill Pump Group representative for assistance.