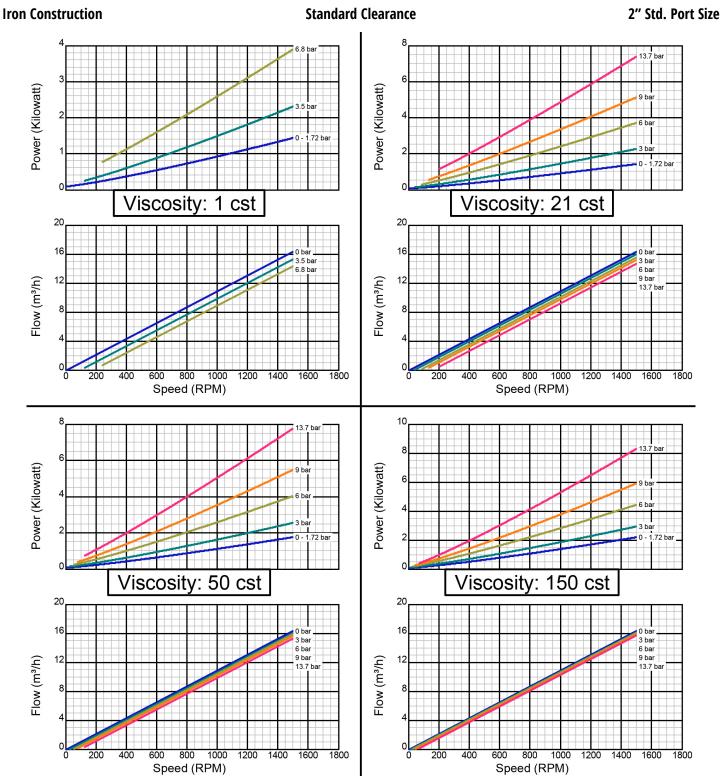

## **Performance Curves (Metric)**

GlobalGear® 70

## **Model GG0701**

There are many additional factors to consider when selecting a pump, including (but not limited to) suction conditions, temperature limitations and material compatabilities. Curve data is typical only, actual performance may vary. Consult the factory or an authorized Tuthill Pump Group representative for assistance.

Created on November 30, 2000 Iron Construction Standard Clearance 2" Std. Port Size

Iron Construction Standard Clearance 2" Std. Port Size

There are many additional factors to consider when selecting a pump, including (but not limited to) suction conditions, temperature limitations and material compatabilities. Curve data is typical only, actual performance may vary. Consult the factory or an authorized Tuthill Pump Group representative for assistance.