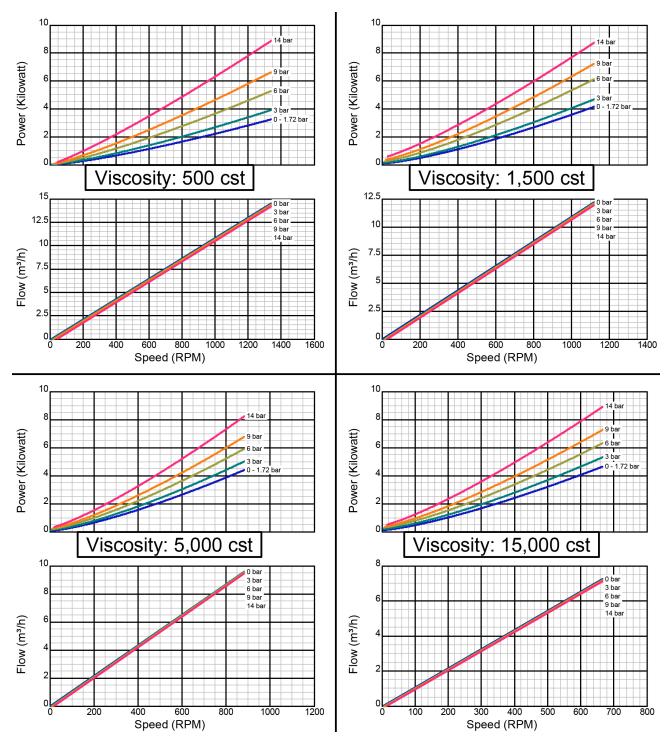

## **Performance Curves (Metric)**

GlobalGear® 70

## **Model GG0701**

There are many additional factors to consider when selecting a pump, including (but not limited to) suction conditions, temperature limitations and material compatabilities. Curve data is typical only, actual performance may vary. Consult the factory or an authorized Tuthill Pump Group representative for assistance.

Created on November 30, 2000 Iron Construction Standard Clearance 2" Std. Port Size

Iron Construction Standard Clearance 2" Std. Port Size

There are many additional factors to consider when selecting a pump, including (but not limited to) suction conditions, temperature limitations and material compatabilities. Curve data is typical only, actual performance may vary. Consult the factory or an authorized Tuthill Pump Group representative for assistance.