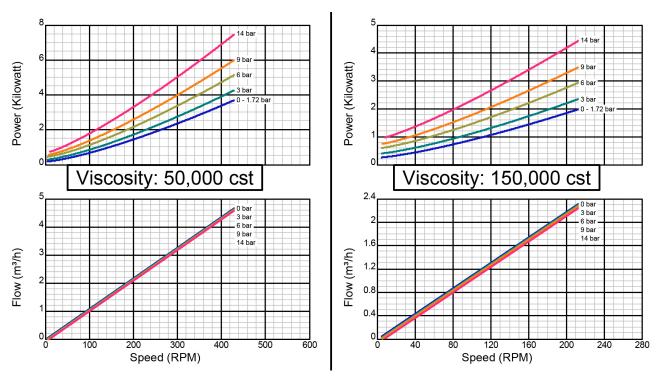

## **Performance Curves (Metric)**

GlobalGear® 70

## **Model GG0701**

There are many additional factors to consider when selecting a pump, including (but not limited to) suction conditions, temperature limitations and material compatabilities. Curve data is typical only, actual performance may vary. Consult the factory or an authorized Tuthill Pump Group representative for assistance.

Created on November 30, 2000 Iron Construction Standard Clearance 2" Std. Port Size

Iron Construction Standard Clearance 2" Std. Port Size

There are many additional factors to consider when selecting a pump, including (but not limited to) suction conditions, temperature limitations and material compatabilities. Curve data is typical only, actual performance may vary. Consult the factory or an authorized Tuthill Pump Group representative for assistance.