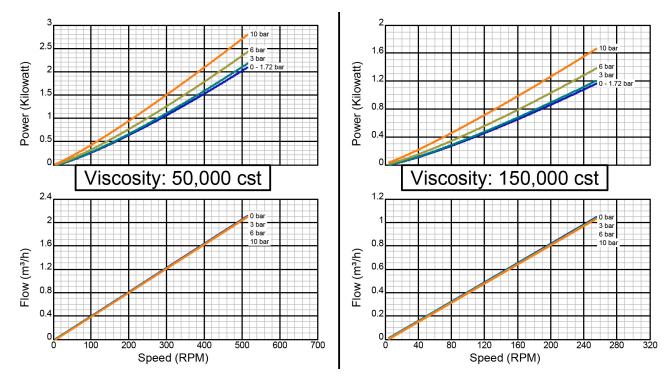

## **Model GG0301**

There are many additional factors to consider when selecting a pump, including (but not limited to) suction conditions, temperature limitations and material compatabilities. Curve data is typical only, actual performance may vary. Consult the factory or an authorized Tuthill Pump Group representative for assistance.

Created on November 30, 2000 Iron Construction Standard Clearance 1.5" Std. Port Size

Iron Construction Standard Clearance 1.5" Std. Port Size

## **Standard Clearance**

There are many additional factors to consider when selecting a pump, including (but not limited to) suction conditions, temperature limitations and material compatabilities. Curve data is typical only, actual performance may vary. Consult the factory or an authorized Tuthill Pump Group representative for assistance.