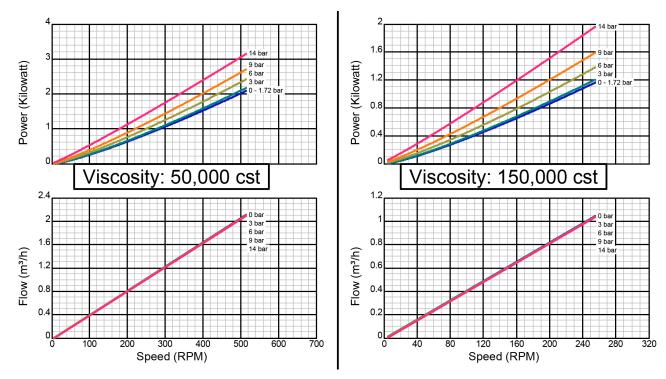

Created on November 30, 2000 Iron Construction Standard Clearance 1.5" Std. Port Size

Iron Construction Standard Clearance 1.5" Std. Port Size

## **Standard Clearance**

There are many additional factors to consider when selecting a pump, including (but not limited to) suction conditions, temperature limitations and material compatabilities. Curve data is typical only, actual performance may vary. Consult the factory or an authorized Tuthill Pump Group representative for assistance.