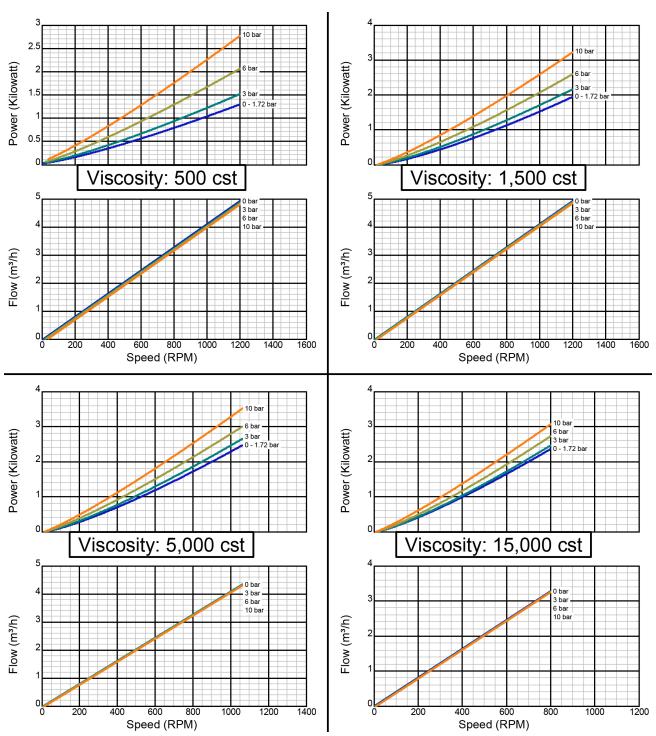

## **Model GG0301**

There are many additional factors to consider when selecting a pump, including (but not limited to) suction conditions, temperature limitations and material compatabilities. Curve data is typical only, actual performance may vary. Consult the factory or an authorized Tuthill Pump Group representative for assistance.

Created on November 30, 2000 Iron Construction Standard Clearance 1.5" Std. Port Size

Iron Construction Standard Clearance 1.5" Std. Port Size

## **Standard Clearance**

There are many additional factors to consider when selecting a pump, including (but not limited to) suction conditions, temperature limitations and material compatabilities. Curve data is typical only, actual performance may vary. Consult the factory or an authorized Tuthill Pump Group representative for assistance.