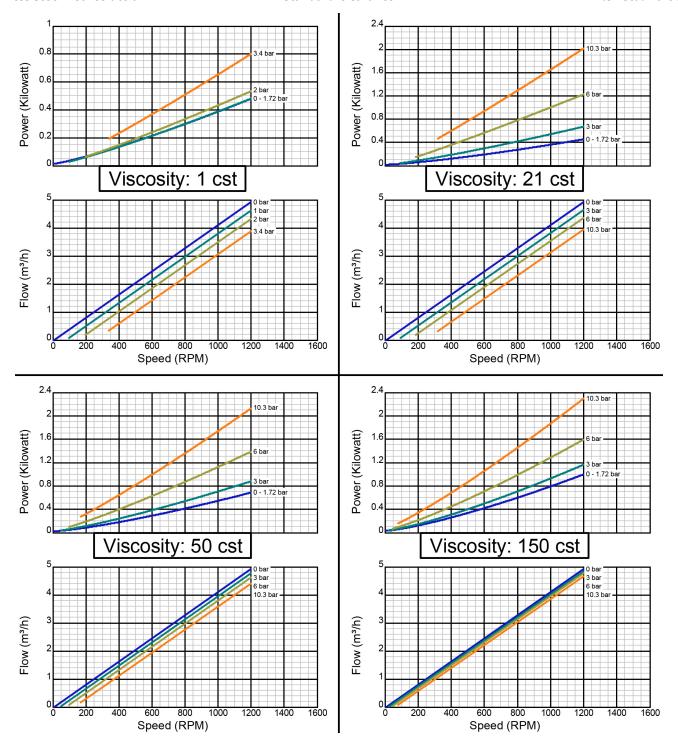

Created on November 30, 2000 Iron Construction Standard Clearance 1.5" Std. Port Size

Iron Construction Standard Clearance 1.5" Std. Port Size

## **Standard Clearance**

There are many additional factors to consider when selecting a pump, including (but not limited to) suction conditions, temperature limitations and material compatabilities. Curve data is typical only, actual performance may vary. Consult the factory or an authorized Tuthill Pump Group representative for assistance.