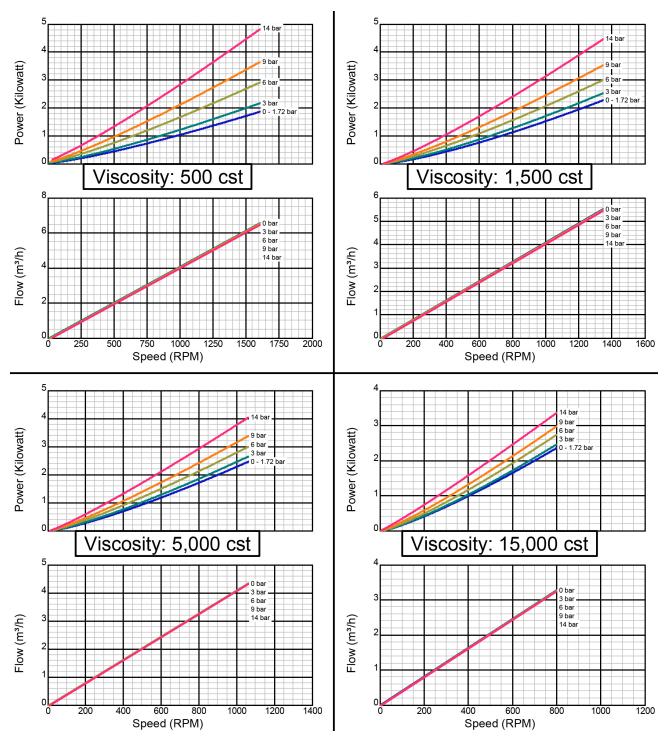

Created on November 30, 2000 Iron Construction Standard Clearance 1.5" Std. Port Size

Iron Construction Standard Clearance 1.5" Std. Port Size

## **Standard Clearance**

There are many additional factors to consider when selecting a pump, including (but not limited to) suction conditions, temperature limitations and material compatabilities. Curve data is typical only, actual performance may vary. Consult the factory or an authorized Tuthill Pump Group representative for assistance.