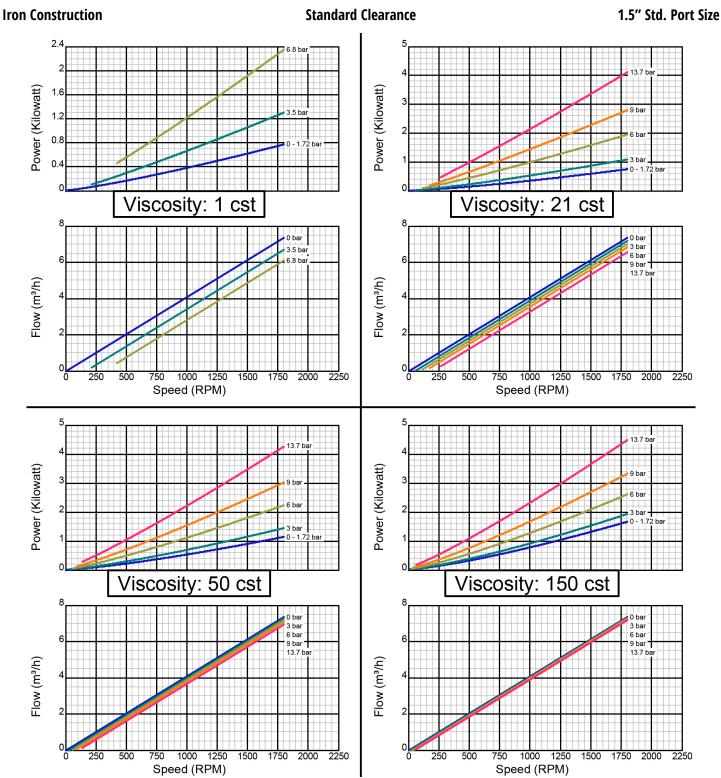

Created on November 30, 2000 Iron Construction Standard Clearance 1.5" Std. Port Size

Iron Construction Standard Clearance 1.5" Std. Port Size

## **Standard Clearance**

There are many additional factors to consider when selecting a pump, including (but not limited to) suction conditions, temperature limitations and material compatabilities. Curve data is typical only, actual performance may vary. Consult the factory or an authorized Tuthill Pump Group representative for assistance.